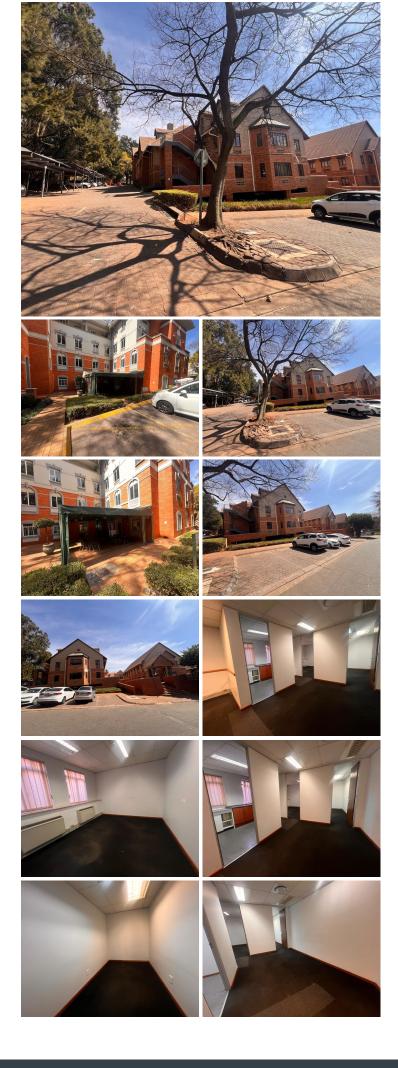

## 4,600 pm

Isle of Houghton Office Park | Prime Office Space to Let in Houghton Estate

Discover spacious, well-lit offices at Isle of Houghton, 36 Boundary Road, Houghton Estate. This 46m<sup>2</sup> office space features wellmaintained flooring, ample natural light, and air conditioning, creating a comfortable and productive environment. Offered at R100/m<sup>2</sup> excluding VAT and utilities, with parking options available: R800 for basement, R600 for covered, and R450 for open bays.

Located in Houghton Estate's prestigious Isle of Houghton, this office space offers easy access to major highways, public transport, and key business hubs. Enjoy proximity to essential services, top schools, and a variety of dining and retail options, making it a prime choice for your business.

## Gross Monthly Rental Lease Period Available From

R4,600 Ex Vat 12 months Immediately

| Floor Size m <sup>2</sup> | 46         | Security         | Yes |
|---------------------------|------------|------------------|-----|
| Parking Bays              | -          | Air Conditioning | Yes |
| Title                     | -          | Generator        | -   |
| Zoning                    | Commercial | Fibre            | -   |