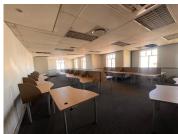

## 900 m<sup>2</sup>

Discover the ideal office environment at Isle of Houghton, 36 Boundary Road, Houghton Estate. This spacious 900m² property is designed to enhance productivity and comfort, featuring well-maintained flooring, ample natural light, and efficient air conditioning. With a competitive rate of R100/m² (excluding VAT and utilities), this office space is not only affordable but also flexible, offering the option to subdivide according to your specific needs, ideal for a growing business or educational institution. Parking is convenient and affordable, with options available at R800 for basement, R600 for covered, and R450 for open bays.

Located in the prestigious Houghton Estate, Isle of Houghton provides an excellent setting for your business. This prime location offers easy access to major highways, public transportation, and key business hubs, ensuring seamless connectivity for both clients and employees. The area is renowned for its top-tier schools, making it an excellent choice for educational institutions. Additionally, tenants will benefit from the proximity to essential services, a variety of dining options, and retail...