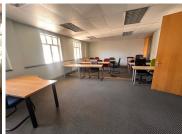

## 900 m<sup>2</sup>

Discover the ideal office environment at Isle of Houghton, 36 Boundary Road, Houghton Estate. This spacious 900m² property is designed to enhance productivity and comfort, featuring well-maintained flooring, ample natural light, and efficient air conditioning. With a competitive rate of R100/m² (excluding VAT and utilities), this office space is not only affordable but also flexible, offering the option to subdivide according to your specific needs, ideal for a growing business or educational institution. Parking is convenient and affordable, with options available at R800 for basement, R600 for covered, and R450 for open bays.

Located in the prestigious Houghton Estate, Isle of Houghton provides an excellent setting for your business. This prime location offers easy access to major highways, public transportation, and key business hubs, ensuring seamless connectivity for both clients and employees. The area is renowned for its top-tier schools, making it an excellent choice for educational institutions. Additionally, tenants will benefit from the proximity to essential services, a variety of dining options, and retail...