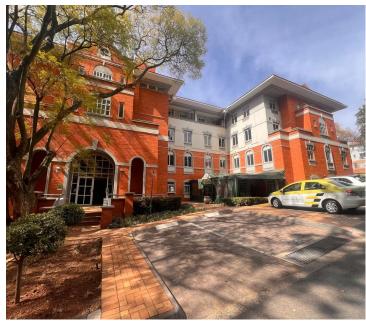

## 900 m<sup>2</sup>

Discover the ideal office environment at Isle of Houghton, 36 Boundary Road, Houghton Estate. This spacious 900m² property is designed to enhance productivity and comfort, featuring well-maintained flooring, ample natural light, and efficient air conditioning. With a competitive rate of R100/m² (excluding VAT and utilities), this office space is not only affordable but also flexible, offering the option to subdivide according to your specific needs, ideal for a growing business or educational institution. Parking is convenient and affordable, with options available at R800 for basement, R600 for covered, and R450 for open bays.

Located in the prestigious Houghton Estate, Isle of Houghton provides an excellent setting for your business. This prime location offers easy access to major highways, public transportation, and key business hubs, ensuring seamless connectivity for both clients and employees. The area is renowned for its top-tier schools, making it an excellent choice for educational institutions. Additionally, tenants will benefit from the proximity to essential services, a variety of dining options, and retail...