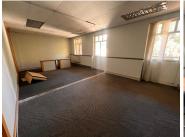

## 900 m<sup>2</sup>

Discover the ideal office environment at Isle of Houghton, 36 Boundary Road, Houghton Estate. This spacious 900m² property is designed to enhance productivity and comfort, featuring well-maintained flooring, ample natural light, and efficient air conditioning. With a competitive rate of R100/m² (excluding VAT and utilities), this office space is not only affordable but also flexible, offering the option to subdivide according to your specific needs, ideal for a growing business or educational institution. Parking is convenient and affordable, with options available at R800 for basement, R600 for covered, and R450 for open bays.

Gross Monthly Rental R90,000 Ex Vat Lease Period 12 months
Available From Immediately

| Floor Size m <sup>2</sup> | 900        | Security         | Yes |
|---------------------------|------------|------------------|-----|
| Parking Bays              | -          | Air Conditioning | Yes |
| Title                     | -          | Generator        | -   |
| Zoning                    | Commercial | Fibre            | -   |