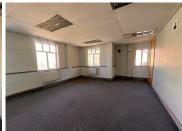

## 900 m<sup>2</sup>

Discover the ideal office environment at Isle of Houghton, 36 Boundary Road, Houghton Estate. This spacious 900m² property is designed to enhance productivity and comfort, featuring well-maintained flooring, ample natural light, and efficient air conditioning. With a competitive rate of R100/m² (excluding VAT and utilities), this office space is not only affordable but also flexible, offering the option to subdivide according to your specific needs, ideal for a growing business or educational institution. Parking is convenient and affordable, with options available at R800 for basement, R600 for covered, and R450 for open bays.