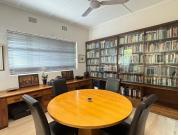

## 6,000 pm

Prime Office Space to Let at 105 Oxford Road, Houghton Estate

18 m<sup>2</sup>

Located at 105 Oxford Road, Houghton Estate, this versatile 18 sqm office space is ideally suited for professionals or small businesses seeking a quiet, well-equipped workspace. Priced at R6,000 per month excluding VAT and utilities, this office is part of a free-standing house with thoughtfully designed amenities. The space includes neat flooring, ample natural light, and standard lighting that creates a productive and comfortable working environment. Shared facilities include a kitchen, bathrooms, and boardrooms, all of which are well-maintained to meet daily business needs. Additionally, the building benefits from solar power, ensuring uninterrupted work during load shedding, and offers ample parking for both tenants and visitors.