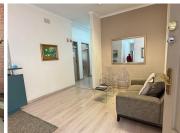

## 6,000 pm

Prime Office Space to Let at 105 Oxford Road, Houghton Estate

18 m<sup>2</sup>

Located at 105 Oxford Road, Houghton Estate, this versatile 18 sqm office space is ideally suited for professionals or small businesses seeking a quiet, well-equipped workspace. Priced at R6,000 per month excluding VAT and utilities, this office is part of a free-standing house with thoughtfully designed amenities. The space includes neat flooring, ample natural light, and standard lighting that creates a productive and comfortable working environment. Shared facilities include a kitchen, bathrooms, and boardrooms, all of which are well-maintained to meet daily business needs. Additionally, the building benefits from solar power, ensuring uninterrupted work during load shedding, and offers ample parking for both tenants and visitors.