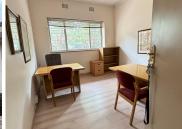

## 6,000 pm

Prime Office Space to Let at 105 Oxford Road, Houghton Estate

18 m<sup>2</sup>

Located at 105 Oxford Road, Houghton Estate, this versatile 18 sqm office space is ideally suited for professionals or small businesses seeking a quiet, well-equipped workspace. Priced at R6,000 per month excluding VAT and utilities, this office is part of a free-standing house with thoughtfully designed amenities. The space includes neat flooring, ample natural light, and standard lighting that creates a productive and comfortable working environment. Shared facilities include a kitchen, bathrooms, and boardrooms, all of which are well-maintained to meet daily business needs. Additionally, the building benefits from solar power, ensuring uninterrupted work during load shedding, and offers ample parking for both tenants and visitors.