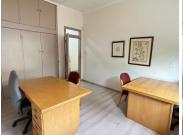

## 6,000 pm

Prime Office Space to Let at 105 Oxford Road, Houghton Estate

18 m<sup>2</sup>

Located at 105 Oxford Road, Houghton Estate, this versatile 18 sqm office space is ideally suited for professionals or small businesses seeking a quiet, well-equipped workspace. Priced at R6,000 per month excluding VAT and utilities, this office is part of a free-standing house with thoughtfully designed amenities. The space includes neat flooring, ample natural light, and standard lighting that creates a productive and comfortable working environment. Shared facilities include a kitchen, bathrooms, and boardrooms, all of which are well-maintained to meet daily business needs. Additionally, the building benefits from solar power, ensuring uninterrupted work during load shedding, and offers ample parking for both tenants and visitors.