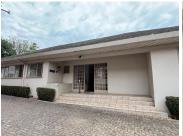

## 6,000 pm

Prime Office Space to Let at 105 Oxford Road, Houghton Estate

18 m<sup>2</sup>

Located at 105 Oxford Road, Houghton Estate, this versatile 18 sqm office space is ideally suited for professionals or small businesses seeking a quiet, well-equipped workspace. Priced at R6,000 per month excluding VAT and utilities, this office is part of a free-standing house with thoughtfully designed amenities. The space includes neat flooring, ample natural light, and standard lighting that creates a productive and comfortable working environment. Shared facilities include a kitchen, bathrooms, and boardrooms, all of which are well-maintained to meet daily business needs. Additionally, the building benefits from solar power, ensuring uninterrupted work during load shedding, and offers ample parking for both tenants and visitors.