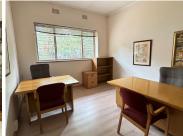

## 6,000 pm

Prime Office Space to Let at 105 Oxford Road, Houghton Estate

18 m<sup>2</sup>

Located at 105 Oxford Road, Houghton Estate, this versatile 18 sqm office space is ideally suited for professionals or small businesses seeking a quiet, well-equipped workspace. Priced at R6,000 per month excluding VAT and utilities, this office is part of a free-standing house with thoughtfully designed amenities. The space includes neat flooring, ample natural light, and standard lighting that creates a productive and comfortable working environment. Shared facilities include a kitchen, bathrooms, and boardrooms, all of which are well-maintained to meet daily business needs. Additionally, the building benefits from solar power, ensuring uninterrupted work during load shedding, and offers ample parking for both tenants and visitors.