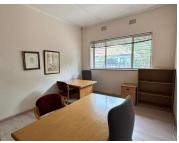

## 6,000 pm

Prime Office Space to Let at 105 Oxford Road, Houghton Estate

18 m<sup>2</sup>

Located at 105 Oxford Road, Houghton Estate, this versatile 18 sqm office space is ideally suited for professionals or small businesses seeking a quiet, well-equipped workspace. Priced at R6,000 per month excluding VAT and utilities, this office is part of a free-standing house with thoughtfully designed amenities. The space includes neat flooring, ample natural light, and standard lighting that creates a productive and comfortable working environment. Shared facilities include a kitchen, bathrooms, and boardrooms, all of which are well-maintained to meet daily business needs. Additionally, the building benefits from solar power, ensuring uninterrupted work during load shedding, and offers ample parking for both tenants and visitors.