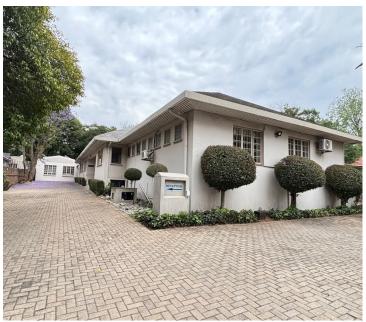

## 6,000 pm

Prime Office Space to Let at 105 Oxford Road, Houghton Estate

18 m<sup>2</sup>

Located at 105 Oxford Road, Houghton Estate, this versatile 18 sqm office space is ideally suited for professionals or small businesses seeking a quiet, well-equipped workspace. Priced at R6,000 per month excluding VAT and utilities, this office is part of a free-standing house with thoughtfully designed amenities. The space includes neat flooring, ample natural light, and standard lighting that creates a productive and comfortable working environment. Shared facilities include a kitchen, bathrooms, and boardrooms, all of which are well-maintained to meet daily business needs. Additionally, the building benefits from solar power, ensuring uninterrupted work during load shedding, and offers ample parking for both tenants and visitors.

Houghton Estate is a prestigious and centrally located suburb in Johannesburg, offering easy access to major routes like the M1 freeway. It is a prime location for businesses, with its proximity to key business districts such as Sandton, Rosebank, and Johannesburg CBD. The area is known for its scenic beauty, with tree-lined streets and a tranquil environment that supports a focused and professional...