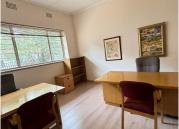

## 6,000 pm

Prime Office Space to Let at 105 Oxford Road, Houghton Estate

18 m<sup>2</sup>

Located at 105 Oxford Road, Houghton Estate, this versatile 18 sqm office space is ideally suited for professionals or small businesses seeking a quiet, well-equipped workspace. Priced at R6,000 per month excluding VAT and utilities, this office is part of a free-standing house with thoughtfully designed amenities. The space includes neat flooring, ample natural light, and standard lighting that creates a productive and comfortable working environment. Shared facilities include a kitchen, bathrooms, and boardrooms, all of which are well-maintained to meet daily business needs. Additionally, the building benefits from solar power, ensuring uninterrupted work during load shedding, and offers ample parking for both tenants and visitors.