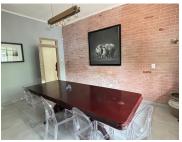

## 6,000 pm

Prime Office Space to Let at 105 Oxford Road, Houghton Estate

18 m<sup>2</sup>

Located at 105 Oxford Road, Houghton Estate, this versatile 18 sqm office space is ideally suited for professionals or small businesses seeking a quiet, well-equipped workspace. Priced at R6,000 per month excluding VAT and utilities, this office is part of a free-standing house with thoughtfully designed amenities. The space includes neat flooring, ample natural light, and standard lighting that creates a productive and comfortable working environment. Shared facilities include a kitchen, bathrooms, and boardrooms, all of which are well-maintained to meet daily business needs. Additionally, the building benefits from solar power, ensuring uninterrupted work during load shedding, and offers ample parking for both tenants and visitors.