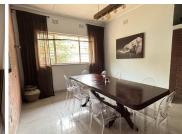

## 6,000 pm

Prime Office Space to Let at 105 Oxford Road, Houghton Estate

18 m<sup>2</sup>

Located at 105 Oxford Road, Houghton Estate, this versatile 18 sqm office space is ideally suited for professionals or small businesses seeking a quiet, well-equipped workspace. Priced at R6,000 per month excluding VAT and utilities, this office is part of a free-standing house with thoughtfully designed amenities. The space includes neat flooring, ample natural light, and standard lighting that creates a productive and comfortable working environment. Shared facilities include a kitchen, bathrooms, and boardrooms, all of which are well-maintained to meet daily business needs. Additionally, the building benefits from solar power, ensuring uninterrupted work during load shedding, and offers ample parking for both tenants and visitors.