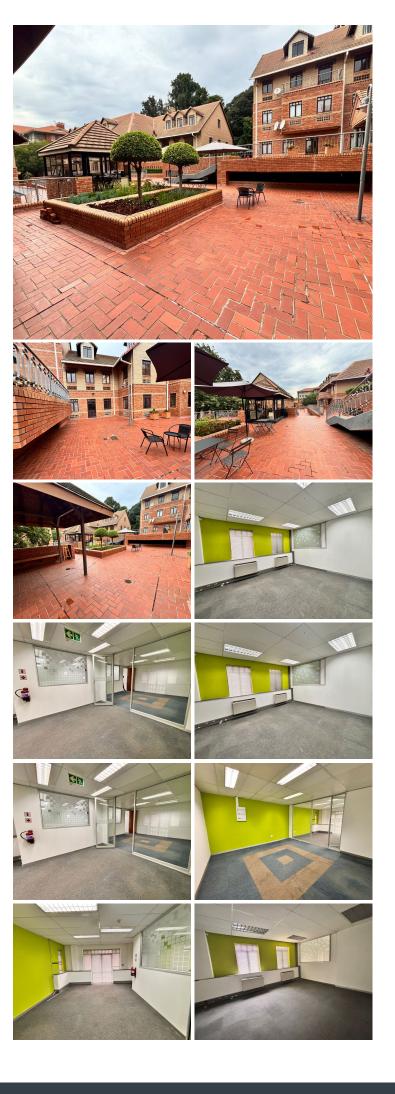

## 😭 179 m²

Discover a well-maintained office space in the sought-after Isle of Houghton Parktown complex, offering 179.53sqm at a competitive rate of R100 per sqm excluding VAT and utilities. The office combines open-plan and partitioned areas, featuring carpeted flooring, standard lighting, and large windows that fill the space with natural light, additionally the office is equipped with air conditioning. The office park has ample parking, providing convenience for both staff and visitors.

Located in Parktown, Isle of Houghton is a prime business location known for its proximity to Johannesburg's city centre, accessible transport routes, and amenities. Businesses here benefit from a prestigious address that combines the calm of suburban surroundings with the dynamism of a central business district. With easy access to major highways and public transport, tenants enjoy excellent connectivity, making it a convenient choice for both clients and employees. Nearby parks, cafés, and restaurants add to the appeal, offering plenty of options for lunch breaks and after-work gatherings, ensuring that work-life balance remains in focus.

#### Gross Monthly Rental Lease Period Available From

R17,953 Ex Vat 12 months Immediately

| Floor Size m <sup>2</sup> | 179        | Security         | Yes |
|---------------------------|------------|------------------|-----|
| Parking Bays              | -          | Air Conditioning | Yes |
| Title                     | -          | Generator        | -   |
| Zoning                    | Commercial | Fibre            | -   |