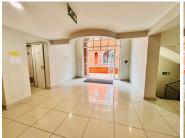

## 53,397 pm

Prime Ground Floor Office Space To Let in Isle of Houghton

562 m<sup>2</sup>

This 562.08m² ground floor office space in Old Trafford 2 offers a prestigious business address in the Isle of Houghton. The building features a professional environment with modern amenities, making it ideal for companies seeking a well-located and functional workspace.

Enquire now to secure this exceptional office space!

Gross Monthly Rental R53,397 Ex Vat Lease Period 12 months Available From Immediately

| Floor Size m <sup>2</sup> | 562        | Security         | Yes |
|---------------------------|------------|------------------|-----|
| Parking Bays              | -          | Air Conditioning | Yes |
| Title                     | -          | Generator        | -   |
| Zoning                    | Commercial | Fibre            | -   |