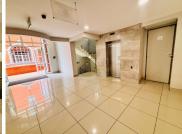

## 53,397 pm

Prime Ground Floor Office Space To Let in Isle of Houghton

562 m<sup>2</sup>

This 562.08m² ground floor office space in Old Trafford 2 offers a prestigious business address in the Isle of Houghton. The building features a professional environment with modern amenities, making it ideal for companies seeking a well-located and functional workspace.

Enquire now to secure this exceptional office space!

Gross Monthly Rental R53,397 Ex Vat Lease Period 12 months Available From Immediately

| Floor Size m <sup>2</sup> | 562        | Security         | Yes |
|---------------------------|------------|------------------|-----|
| Parking Bays              | -          | Air Conditioning | Yes |
| Title                     | -          | Generator        | -   |
| Zoning                    | Commercial | Fibre            | -   |