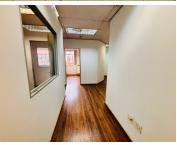

## 53,397 pm

Prime Ground Floor Office Space To Let in Isle of Houghton

562 m<sup>2</sup>

This 562.08m² ground floor office space in Old Trafford 2 offers a prestigious business address in the Isle of Houghton. The building features a professional environment with modern amenities, making it ideal for companies seeking a well-located and functional workspace.

Enquire now to secure this exceptional office space!

Gross Monthly Rental R53,397 Ex Vat Lease Period 12 months Available From Immediately

| Floor Size m <sup>2</sup> | 562        | Security         | Yes |
|---------------------------|------------|------------------|-----|
| Parking Bays              | -          | Air Conditioning | Yes |
| Title                     | -          | Generator        | -   |
| Zoning                    | Commercial | Fibre            | -   |