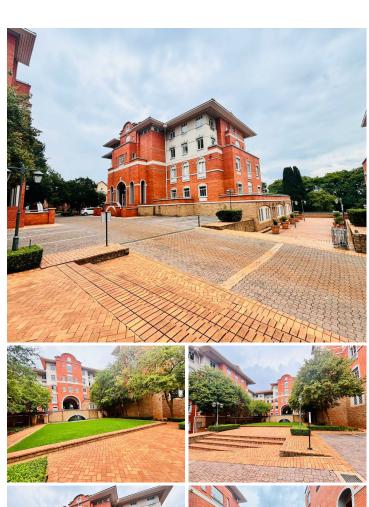

## 53,397 pm

Prime Ground Floor Office Space To Let in Isle of Houghton

562 m<sup>2</sup>

This 562.08m² ground floor office space in Old Trafford 2 offers a prestigious business address in the Isle of Houghton. The building features a professional environment with modern amenities, making it ideal for companies seeking a well-located and functional workspace.

Enquire now to secure this exceptional office space!

Gross Monthly Rental R53,397 Ex Vat Lease Period 12 months Available From Immediately

| Floor Size m <sup>2</sup> | 562        | Security         | Yes |
|---------------------------|------------|------------------|-----|
| Parking Bays              | -          | Air Conditioning | Yes |
| Title                     | -          | Generator        | -   |
| Zoning                    | Commercial | Fibre            | -   |