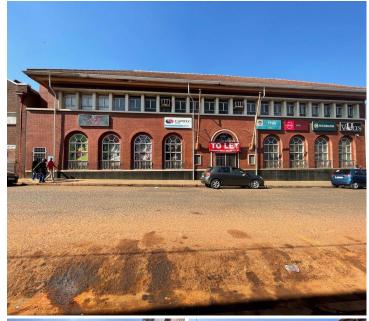

## 50,000 pm

Prime commercial space available for rental in the heart of the Jeppestown business node

500 m<sup>2</sup>

This is multi-level building measuring 500sqm and is situated in the trendy and popular Maboneng precinct, available to let immediately in this neat and well-maintained building. Double storey unit with a floor size of 250sqm per floor. The unit would be suitable for a school; training centre; Lounge/Night Club; etc.

Situated in Maboneng, with Jewel City also close by, location of the property provides easy accessibility to various transport facilities, as well as quick access to highway networks.

Gross Monthly Rental R50,000 Ex Vat Lease Period Negotiable Available From R50,000 Ex Vat Negotiable