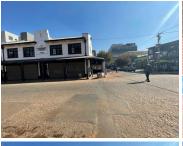

## 50,000 pm

Prime commercial space available for rental in the heart of the Jeppestown business node

500 m<sup>2</sup>

This is multi-level building measuring 500sqm and is situated in the trendy and popular Maboneng precinct, available to let immediately in this neat and well-maintained building. Double storey unit with a floor size of 250sqm per floor. The unit would be suitable for a school; training centre; Lounge/Night Club; etc.

Situated in Maboneng, with Jewel City also close by, location of the property provides easy accessibility to various transport facilities, as well as quick access to highway networks.

Gross Monthly Rental R50,000 Ex Vat Lease Period Negotiable Available From R50,000 Ex Vat Negotiable