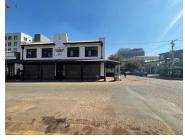

## 50,000 pm

Prime commercial space available for rental in the heart of the Jeppestown business node

500 m<sup>2</sup>

This is multi-level building measuring 500sqm and is situated in the trendy and popular Maboneng precinct, available to let immediately in this neat and well-maintained building. Double storey unit with a floor size of 250sqm per floor. The unit would be suitable for a school; training centre; Lounge/Night Club; etc.

Situated in Maboneng, with Jewel City also close by, location of the property provides easy accessibility to various transport facilities, as well as quick access to highway networks.

Gross Monthly Rental R50,000 Ex Vat Lease Period Negotiable Available From R50,000 Ex Vat Negotiable