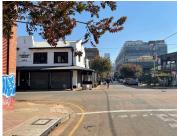

## 50,000 pm

Prime commercial space available for rental in the heart of the Jeppestown business node

500 m<sup>2</sup>

This is multi-level building measuring 500sqm and is situated in the trendy and popular Maboneng precinct, available to let immediately in this neat and well-maintained building. Double storey unit with a floor size of 250sqm per floor. The unit would be suitable for a school; training centre; Lounge/Night Club; etc.

Situated in Maboneng, with Jewel City also close by, location of the property provides easy accessibility to various transport facilities, as well as quick access to highway networks.

Gross Monthly Rental R50,000 Ex Vat Lease Period Negotiable Available From R50,000 Ex Vat Negotiable