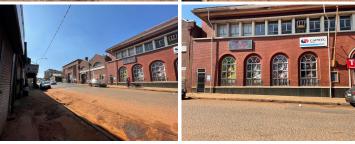

## 50,000 pm

Prime commercial space available for rental in the heart of the Jeppestown business node

500 m<sup>2</sup>

This is multi-level building measuring 500sqm and is situated in the trendy and popular Maboneng precinct, available to let immediately in this neat and well-maintained building. Double storey unit with a floor size of 250sqm per floor. The unit would be suitable for a school; training centre; Lounge/Night Club; etc.

Situated in Maboneng, with Jewel City also close by, location of the property provides easy accessibility to various transport facilities, as well as quick access to highway networks.

Gross Monthly Rental R50,000 Ex Vat Lease Period Negotiable Available From R50,000 Ex Vat Negotiable