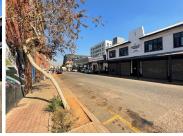

## 50,000 pm

Prime commercial space available for rental in the heart of the Jeppestown business node

500 m<sup>2</sup>

This is multi-level building measuring 500sqm and is situated in the trendy and popular Maboneng precinct, available to let immediately in this neat and well-maintained building. Double storey unit with a floor size of 250sqm per floor. The unit would be suitable for a school; training centre; Lounge/Night Club; etc.

Situated in Maboneng, with Jewel City also close by, location of the property provides easy accessibility to various transport facilities, as well as quick access to highway networks.

Gross Monthly Rental R50,000 Ex Vat Lease Period Negotiable Available From R50,000 Ex Vat Negotiable