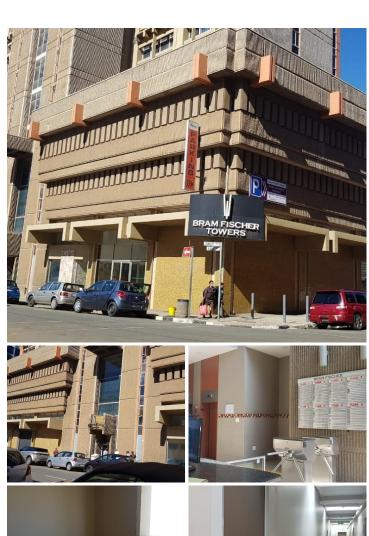

## 3,910 pm

Sectional title office space available for rental in Johannesburg Central

46 m<sup>2</sup>

Office space is available immediately for rental in this very neat and well-maintained office block. The office is made up of a warm reception area and a separate office. The space is neat and has plenty of natural light flowing through.

The office block is easily accessible when travelling by public transport. It is in close proximity to Ghandhi Square and various taxi ranks. One could connect easily to the M1 and M2 highway network systems. Call to View!

Gross Monthly Rental R3,910 Ex Vat Lease Period Negotiable Available From Immediately

| Floor Size m <sup>2</sup> | 46         | Security         | Yes |
|---------------------------|------------|------------------|-----|
| Parking Bays              | -          | Air Conditioning | Yes |
| Title                     | -          | Generator        | -   |
| Zoning                    | Commercial | Fibre            | -   |