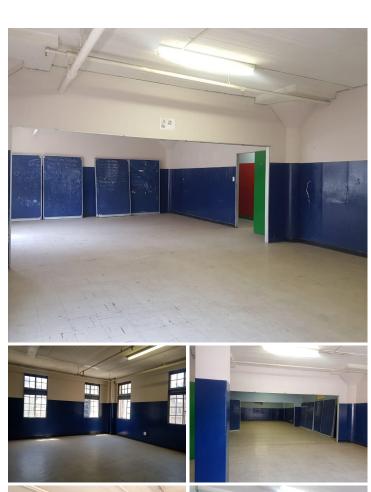

## 49,560 pm

867sqm, commercial property to let, JHB CBD

867 m<sup>2</sup>

Premises suitable for a school / college available to let immediately. The unit is situated on the 6th floor. It is suitable for a school with about 10 classrooms already partitioned, with sufficient ablution facilities present.