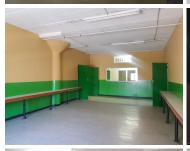

## 49,560 pm

867sqm, commercial property to let, JHB CBD

867 m<sup>2</sup>

Premises suitable for a school / college available to let immediately. The unit is situated on the 6th floor. It is suitable for a school with about 10 classrooms already partitioned, with sufficient ablution facilities present.