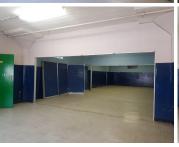

## 49,560 pm

867sqm, commercial property to let, JHB CBD

867 m<sup>2</sup>

Premises suitable for a school / college available to let immediately. The unit is situated on the 6th floor. It is suitable for a school with about 10 classrooms already partitioned, with sufficient ablution facilities present.