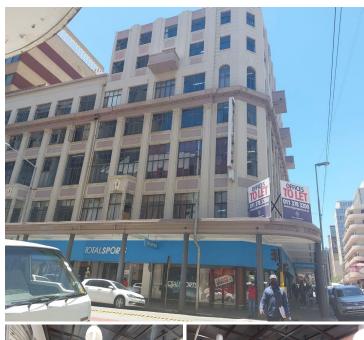

## 2,940 pm

Commercial office space available for lease in Johannesburg CDB

49 m<sup>2</sup>

This office space is available to let immediately.

It is situated on the 1st floor of this neat and well-maintained mixed-use building.

The office space consists of a Reception area and a separate office.

The building is conveniently situated along the Reavaya bus route.

Public transport facilities nearby.

Gross Monthly Rental Lease Period Available From R2,940 Ex Vat Negotiable Immediately