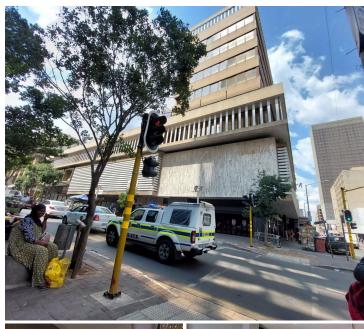

## 421 m<sup>2</sup>

This office is situated on the 8th floor of this neat and well-maintained office block.

The office space is available to let immediately.

The office is made up of a Reception area, a spacious open plan office(which can easily be converted into a boardroom), and 10 separate offices.

This property is about 2 blocks away from the High Court.

Public transport facilities available nearby. The building is conveniently situated along the Reavaya bus route.

Gross Monthly Rental Lease Period Available From R29,470 Ex Vat Negotiable Immediately