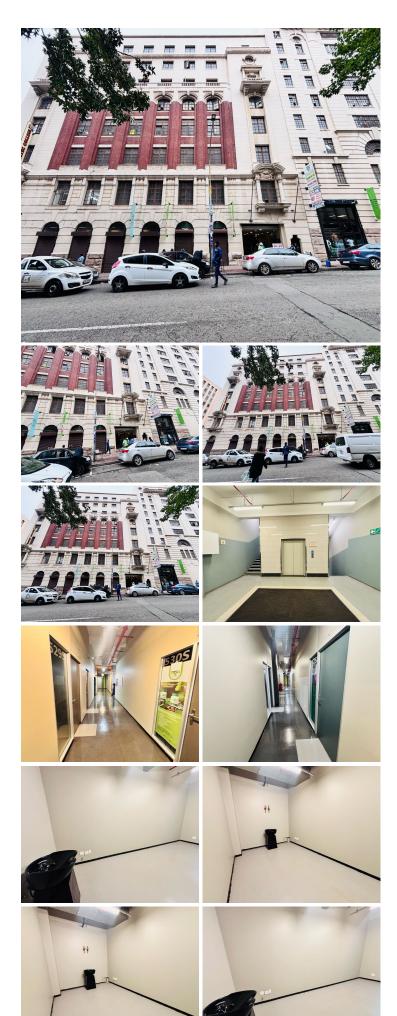

## 2,175 pm

Salon Space to Let – Prime Location on Albertina Sisulu Road, Johannesburg

29 m<sup>2</sup>

A fantastic opportunity awaits with this 29sqm salon space available to let at 1569 Albertina Sisulu Road. Priced at R75 per sqm (excluding VAT and utilities), this well-maintained unit is ideal for a beauty or hair salon seeking a professional and accessible setting.

The space features neat tiling, standard lighting, and a built-in basin—perfect for immediate use. Situated within a multi-storey building with elevator access, it offers both convenience and ease of movement for clients and staff alike.

Located on the ever-busy Albertina Sisulu Road, this property benefits from high foot and vehicle traffic, ensuring excellent visibility and exposure for your business. The area is a vibrant commercial hub, attracting a steady stream of potential clients from surrounding neighbourhoods and passing commuters. Establishing your business here means tapping into a thriving local economy with access to a wide customer base.