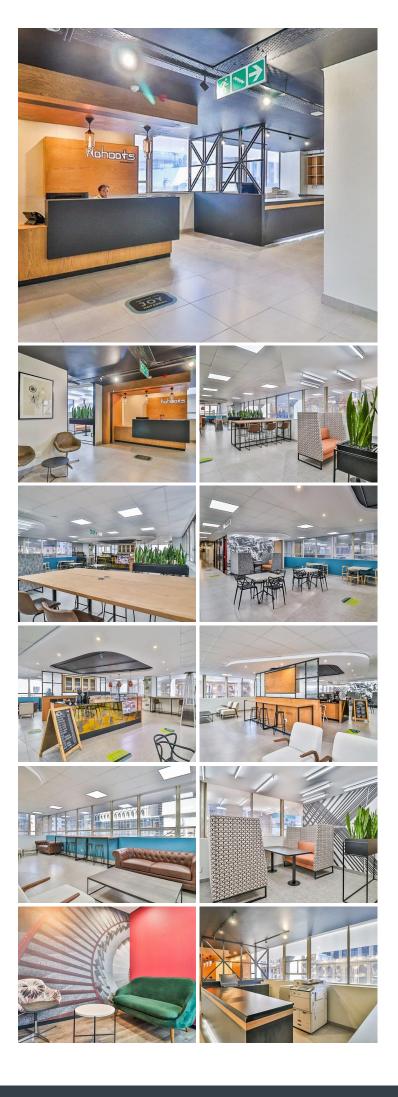

## 15,000 pm

Prime serviced office space available for lease in Johannesburg CBD

Immaculate, modern serviced offices available to let immediately. The offices are situated on the 1st floor of the Schreiner Chambers office block, which is conveniently situated across the road from the High Court in the CBD. The offices are made up of 2-man offices, an executive office, board room facilities, Meeting and Consulting rooms and a Hot desk area. There is also a coffee bar available on the premises.

The premises is suitable for professionals, entrepreneurs, freelancers, etc. The building is located within very close proximity to all main roads and highways as well as various public transport facilities are nearby and easily accessible.