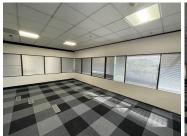

## 379,303 pm

Office To Let in Killarney | Newton Road

4462 m<sup>2</sup>

Magnificent office space available. Picturesque modern and unique office layout. Fully fitting, Situated in a pristine location with easy accessibility to the Carlton Centre.

Located in a high foot traffic area, with great exposure. Internet and cleaning can also be provided. Ample secure parking for both tenant and visitors to the office park. Full power back up.

Great incentive: 2 months TI per year signed 3 months net rent free BO - 2 months

Gross Monthly Rental R379,303 Ex Vat Lease Period Negotiable Available From Immediately

| Floor Size m <sup>2</sup> | 4462            | Security         | Yes |
|---------------------------|-----------------|------------------|-----|
| Parking Bays              | -               | Air Conditioning | Yes |
| Title                     | Sectional Title | Generator        | -   |
| Zoning                    | Commercial      | Fibre            | -   |