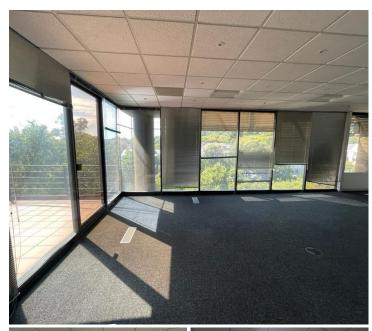

## 379,303 pm

Office To Let in Killarney | Newton Road

4462 m<sup>2</sup>

Magnificent office space available. Picturesque modern and unique office layout. Fully fitting, Situated in a pristine location with easy accessibility to the Carlton Centre.

Located in a high foot traffic area, with great exposure. Internet and cleaning can also be provided. Ample secure parking for both tenant and visitors to the office park. Full power back up.

Great incentive: 2 months TI per year signed 3 months net rent free BO - 2 months

Gross Monthly Rental R379,303 Ex Vat Lease Period Negotiable Available From Immediately

| Floor Size m <sup>2</sup> | 4462            | Security         | Yes |
|---------------------------|-----------------|------------------|-----|
| Parking Bays              | -               | Air Conditioning | Yes |
| Title                     | Sectional Title | Generator        | -   |
| Zoning                    | Commercial      | Fibre            | -   |