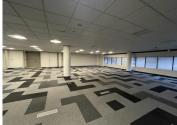

## 379,303 pm

Office To Let in Killarney | Newton Road

4462 m<sup>2</sup>

Magnificent office space available. Picturesque modern and unique office layout. Fully fitting, Situated in a pristine location with easy accessibility to the Carlton Centre.

Located in a high foot traffic area, with great exposure. Internet and cleaning can also be provided. Ample secure parking for both tenant and visitors to the office park. Full power back up.

Great incentive: 2 months TI per year signed 3 months net rent free BO - 2 months

Gross Monthly Rental R379,303 Ex Vat Lease Period Negotiable Available From Immediately

| Floor Size m <sup>2</sup> | 4462            | Security         | Yes |
|---------------------------|-----------------|------------------|-----|
| Parking Bays              | -               | Air Conditioning | Yes |
| Title                     | Sectional Title | Generator        | -   |
| Zoning                    | Commercial      | Fibre            | -   |