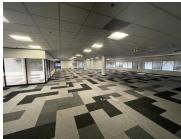

## 379,303 pm

Office To Let in Killarney | Newton Road

4462 m<sup>2</sup>

Magnificent office space available. Picturesque modern and unique office layout. Fully fitting, Situated in a pristine location with easy accessibility to the Carlton Centre.

Located in a high foot traffic area, with great exposure. Internet and cleaning can also be provided. Ample secure parking for both tenant and visitors to the office park. Full power back up.

Great incentive: 2 months TI per year signed 3 months net rent free BO - 2 months