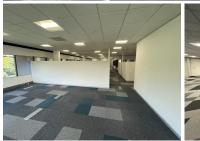

## 379,303 pm

Office To Let in Killarney | Newton Road

4462 m<sup>2</sup>

Magnificent office space available. Picturesque modern and unique office layout. Fully fitting, Situated in a pristine location with easy accessibility to the Carlton Centre.

Located in a high foot traffic area, with great exposure. Internet and cleaning can also be provided. Ample secure parking for both tenant and visitors to the office park. Full power back up.

Great incentive: 2 months TI per year signed 3 months net rent free BO - 2 months

Gross Monthly Rental R379,303 Ex Vat Lease Period Negotiable Available From Immediately

| Floor Size m <sup>2</sup> | 4462            | Security         | Yes |
|---------------------------|-----------------|------------------|-----|
| Parking Bays              | -               | Air Conditioning | Yes |
| Title                     | Sectional Title | Generator        | -   |
| Zoning                    | Commercial      | Fibre            | -   |