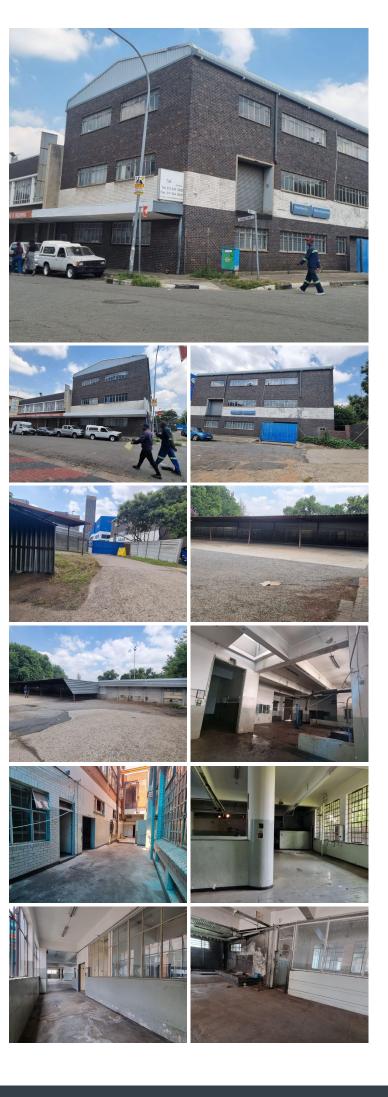

# 110,430 pm

16 Grahamstown Street | Marshalltown | Building to Let

### 🐔 3681 m²

This multi-level building is available to let immediately.

It is made up as follows: Basement : 650sqm Ground floor : 1,283sqm 1st floor : 1,283sqm 2nd floor : 383sqm Stoage/staff rooms : 81sqm

The property boasts multiple roller shutter doors.

The windows on the Ground floor have roller shutter doors.

There is a 1ton goods lift.

The Ground floor has 2 high roller shutter doors.

The property has a yard at the back, which can be used for parking and deliveries.