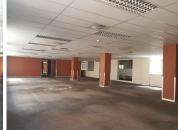

## 118,300 pm

OFFICE TO LET, MARSHALLTOWN

1300 m<sup>2</sup>

This neat building provides access for people with special needs by means of a wheelchair ramp. Office space available to rent immediately from the 3rd-8th floor. The available space comprises of an open plan office space, with about 10 offices and a boardroom, 2 kitchenettes, ablution facilities - 5 cubicles including one for the physically disabled staff.