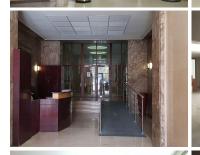

## 118,300 pm

OFFICE TO LET, MARSHALLTOWN

1300 m<sup>2</sup>

This neat building provides access for people with special needs by means of a wheelchair ramp. Office space available to rent immediately from the 3rd-8th floor. The available space comprises of an open plan office space, with about 10 offices and a boardroom, 2 kitchenettes, ablution facilities - 5 cubicles including one for the physically disabled staff.

The property has basement parking at R750 per parking bay per month. Public transport facilities nearby. Available immediately. Other business in the neighbourhood include: The Chamber Of Mines and the Mining Precinct, to name a few.