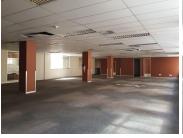

## 118,300 pm

OFFICE TO LET, MARSHALLTOWN

1300 m<sup>2</sup>

This neat building provides access for people with special needs by means of a wheelchair ramp. Office space available to rent immediately from the 3rd-8th floor. The available space comprises of an open plan office space, with about 10 offices and a boardroom, 2 kitchenettes, ablution facilities - 5 cubicles including one for the physically disabled staff.

Gross Monthly Rental R118,300 Ex Vat
Lease Period Negotiable
Available From Immediately

| Floor Size m <sup>2</sup> | 1300       | Security         | Yes |
|---------------------------|------------|------------------|-----|
| Parking Bays              | -          | Air Conditioning | Yes |
| Title                     | -          | Generator        | -   |
| Zoning                    | Commercial | Fibre            | -   |