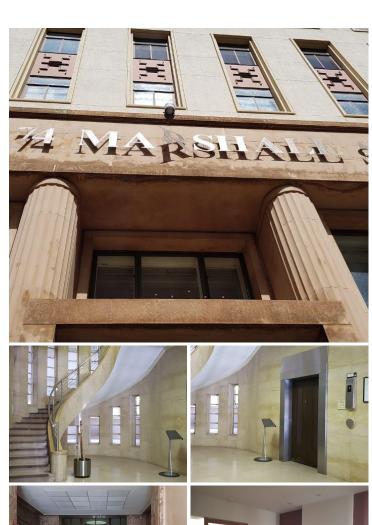

## 118,300 pm

OFFICE TO LET, MARSHALLTOWN

1300 m<sup>2</sup>

This neat building provides access for people with special needs by means of a wheelchair ramp. Office space available to rent immediately from the 3rd-8th floor. The available space comprises of an open plan office space, with about 10 offices and a boardroom, 2 kitchenettes, ablution facilities - 5 cubicles including one for the physically disabled staff.

The property has basement parking at R750 per parking bay per month. Public transport facilities nearby. Available immediately. Other business in the neighbourhood include: The Chamber Of Mines and the Mining Precinct, to name a few.