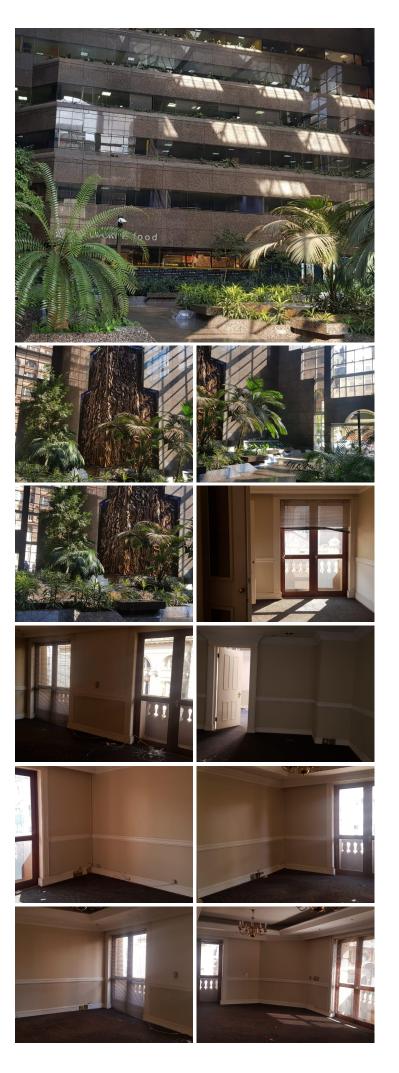

## 🐔 155 m²

This office space, situated in an immaculate and well-maintained building, is immediately available for rent. Located on the 5th floor, the space includes 4 separate offices, a kitchenette and ablution facilities which house a shower as well.

The building is conveniently located within the Central Business District of Johannesburg, where there are various public transport facilities, which are easily accessible. Additionally, there are basement parking bays available at an additional cost of R750 per bay.