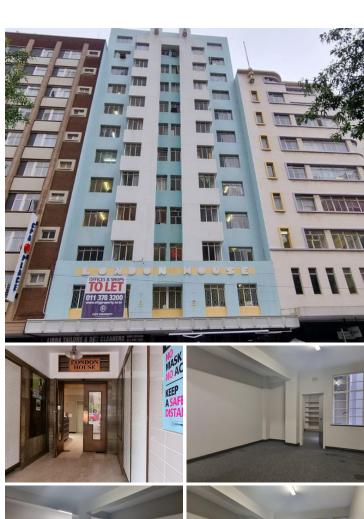

## 3,350 pm

Office space available for rental in Marshalltown

67 m<sup>2</sup>

This studio is available to let immediately.

It is situated on the 1st floor of London House, which hosts plenty fashion designers.

There is a mix of start-ups and established businesses in the building.

This space is most suitable for a fashion designer/clothing manufacturer.

Ablution facilities on each floor.

Public transport facilities nearby.

A walking distance to Gandhi Square.

Gross Monthly Rental Lease Period Available From R3,350 Ex Vat Negotiable Immediately

| Floor Size m <sup>2</sup> | 67         | Security         | -   |
|---------------------------|------------|------------------|-----|
| Parking Bays              | -          | Air Conditioning | Yes |
| Title                     | -          | Generator        | -   |
| Zoning                    | Commercial | Fibre            | -   |