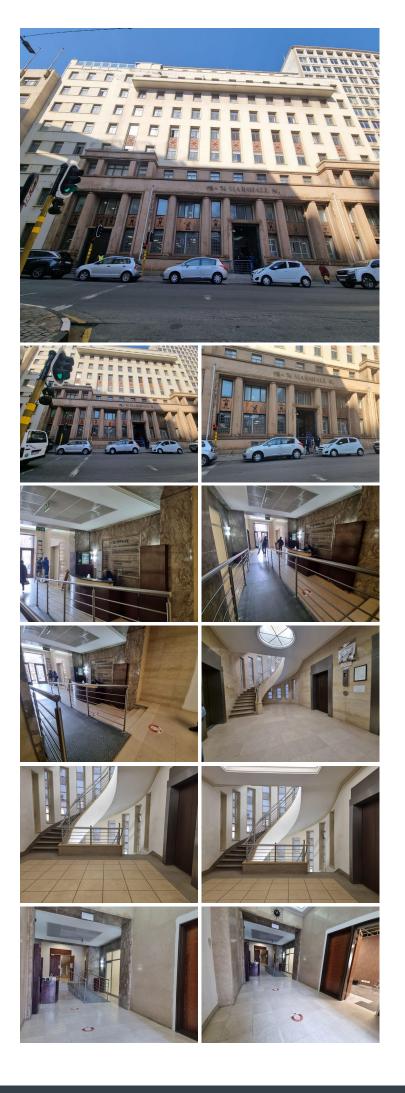

## 117,000 pm

2dn Floor office space available for rental in Marshalltown

## 🔏 1300 m²

This office space is available to let immediately.

It is situated on the Second floor.

There are currently renovations underway in the building.

The space enjoys its own kitchenette and ablutions on the floor.

There is a spacious Reception area on the Ground floor, with a wheelchair ramp, facilitating access for persons with special needs.

Basement parking available at R750/bay per month excluding VAT.

An added advantage is that the parking area has direct access to each floor.