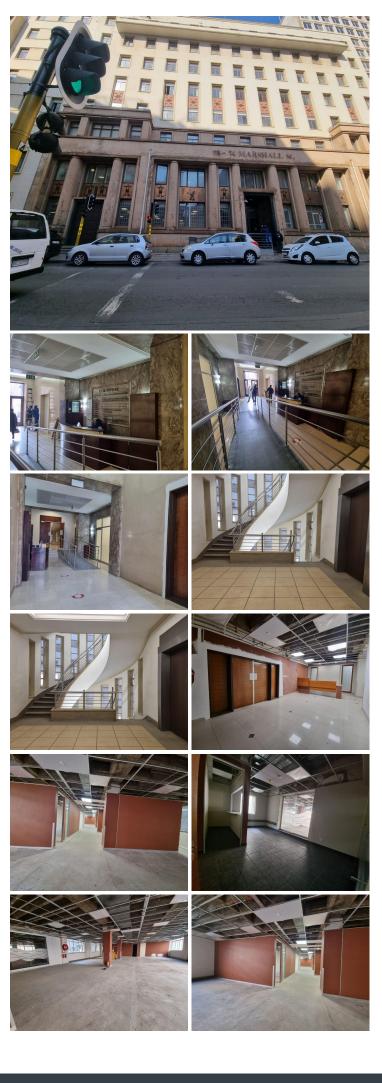

## 900,000 pm

Building available for rental in Marshalltown

## 🐔 10000 m²

The entire building is available to let immediately.

Vacant office space available on the 2nd-8th floor.

There are currently renovations underway in the building.

Each floor has its own kitchenette and ablutions.

There is a spacious Reception area on the Ground floor, with a wheelchair ramp, facilitating access for persons with special needs.

Basement parking available at R750/bay per month excluding VAT.

An added advantage is that each parking level has direct access to the corresponding floor.

Public transport facilities nearby.

The property is a block away from the Standard Bank head office. There are also government departments in the vicinity.

Connect easily to the M1/M2 highway network system.