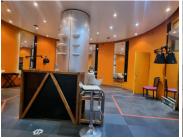

## 150 m<sup>2</sup>

This retail space is available to let immediately. It is situated on the Ground floor of the neat and well-maintained Cornerhouse building with plenty basement parking bays available.

Cornerhouse is conveniently situated along a Rea Vaya bus route and it connects easily to the M1 / M2 highway network system.

Gross Monthly RentalR30,000 Ex VatLease PeriodNegotiableAvailable FromNegotiable