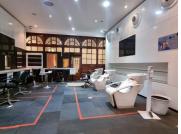

## 150 m<sup>2</sup>

This retail space is available to let immediately. It is situated on the Ground floor of the neat and well-maintained Cornerhouse building with plenty basement parking bays available.

Cornerhouse is conveniently situated along a Rea Vaya bus route and it connects easily to the M1 / M2 highway network system.

Gross Monthly RentalR30,000 Ex VatLease PeriodNegotiableAvailable FromNegotiable