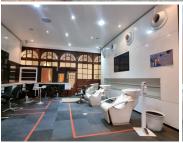

## 150 m<sup>2</sup>

This retail space is available to let immediately. It is situated on the Ground floor of the neat and well-maintained Cornerhouse building with plenty basement parking bays available.

Cornerhouse is conveniently situated along a Rea Vaya bus route and it connects easily to the M1 / M2 highway network system.

Gross Monthly RentalR30,000 Ex VatLease PeriodNegotiableAvailable FromNegotiable