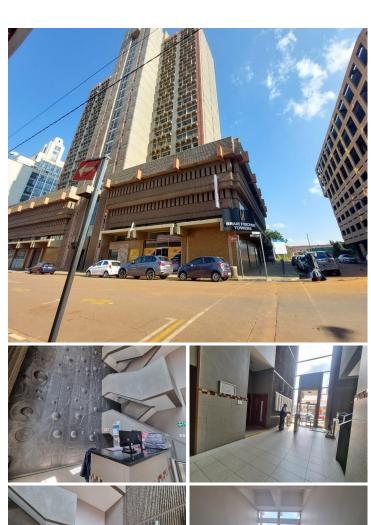

## 6,080 pm

**Bram Fischer Towers** 

76 m<sup>2</sup>

This office space is situated on the 4th floor of the neat and well-maintained Bram Fischer Towers building. The office space is available to let immediately.

It is made up of a Reception area and two separate offices. Public transport facilities nearby. A walking distance to Gandhi Square. Connect easily to the M1 and M2 highway network system.

Gross Monthly Rental Lease Period Available From R6,080 Ex Vat Negotiable Immediately