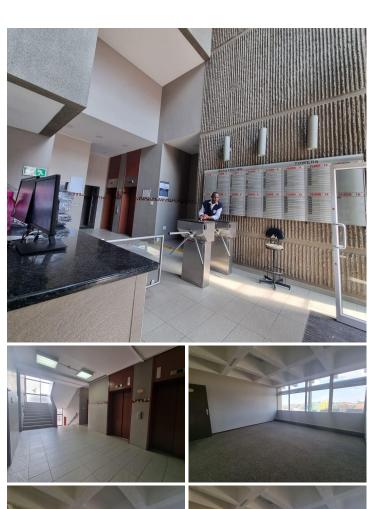

## 2,560 pm

Bram Fischer Towers | 20 Albert Street, Marshalltown

32 m<sup>2</sup>

This office space is situated on the 3rd floor of the neat and wellmaintained Bram Fischer Towers building.

The office space is available to let immediately.

The office space is openplan and carpeted throughout.

Communal kitchen and ablutions available on the floor.

Public transport facilities nearby.

A walking distance to Gandhi Square.

Connect easily to the M1 and M2 highway network system.

**Gross Monthly Rental** R2,560 Ex Vat **Lease Period** Negotiable **Available From Immediately** 

| Floor Size m <sup>2</sup> | 32              | Security         | Yes |
|---------------------------|-----------------|------------------|-----|
| Parking Bays              | -               | Air Conditioning | -   |
| Title                     | Sectional Title | Generator        | -   |
| Zoning                    | Commercial      | Fibre            | -   |