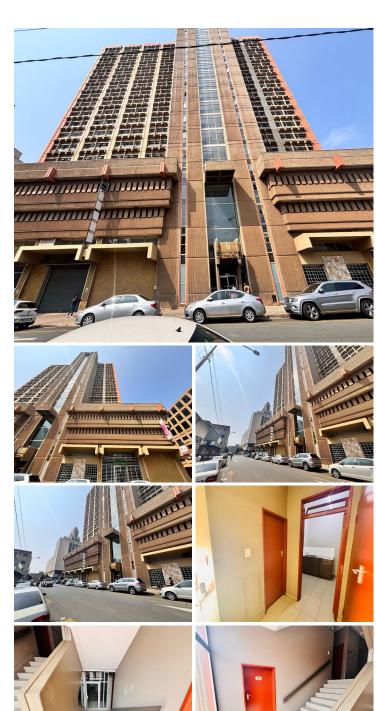

## 8,625 pm

Office Space Available for Lease in Albert Street, Marshalltown CBD

115 m<sup>2</sup>

A spacious 115m² office unit is available for lease at R75 per m² in the Marshalltown CBD. This office space comes with fixed utilities, ensuring a hassle-free and predictable monthly rental cost.

The unit is well-suited for businesses looking to establish a presence in a central and accessible location, with excellent transport links, proximity to amenities, and a professional setting. Parking at R700 per bay.

Available immediately – contact us today to secure this prime office space in a thriving business hub.

**Gross Monthly Rental** R8,625 Ex Vat **Lease Period** 12 months **Available From** Immediately

| Floor Size m <sup>2</sup> | 115        | Security         | - |
|---------------------------|------------|------------------|---|
| Parking Bays              | -          | Air Conditioning | - |
| Title                     | -          | Generator        | - |
| Zoning                    | Commercial | Fibre            | - |