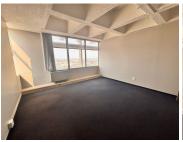

## 8,625 pm

Office Space Available for Lease in Albert Street, Marshalltown CBD

115 m<sup>2</sup>

A spacious 115m² office unit is available for lease at R75 per m² in the Marshalltown CBD. This office space comes with fixed utilities, ensuring a hassle-free and predictable monthly rental cost.

The unit is well-suited for businesses looking to establish a presence in a central and accessible location, with excellent transport links, proximity to amenities, and a professional setting. Parking at R700 per bay.