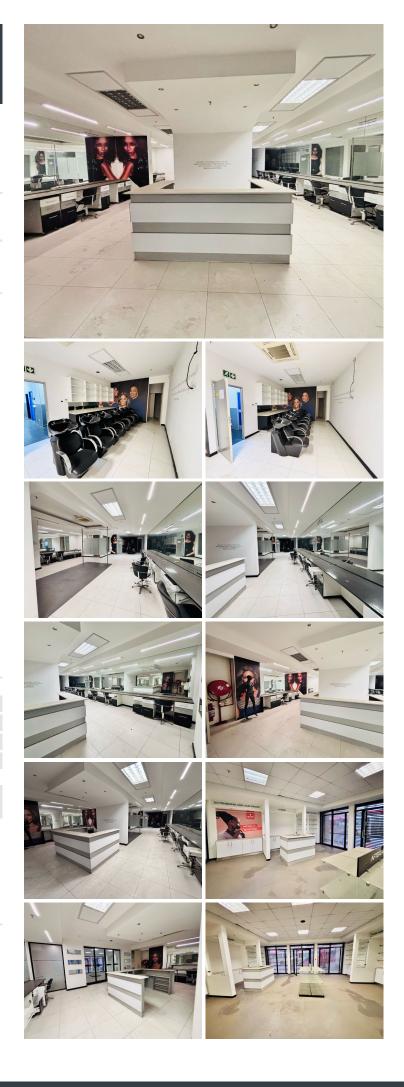

## 🐔 214 m²

Situated at 35 Rissik Street in the heart of Marshalltown, this 214.90m<sup>2</sup> office space offers a move-in ready, fully fitted layout—perfect for businesses seeking a professional setup without the hassle of renovations.

Priced at R140/m<sup>2</sup> (negotiable depending on lease terms), this space presents excellent value in a central Johannesburg location. With its prime positioning and complete fit-out, this property is ideal for companies looking to establish or expand their city presence with ease.