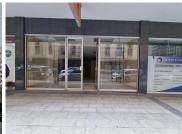

## 10,050 pm

Retail space available for lease in JHB CBD

67 m<sup>2</sup>

This Ground Floor retail space is available to let immediately.

It consists of an openplan area, a kitchenette and 2 separate rooms.

The unit is tiled throughout.

The unit is most suitable for a clothing shop, with 2 fitting rooms.

Parking available at the following rates: Basement: R735/bay per month excluding VAT Shaded: R500/bay per month excluding VAT