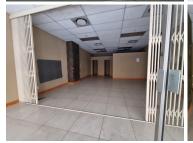

## 10,050 pm

Retail space available for lease in JHB CBD

67 m<sup>2</sup>

This Ground Floor retail space is available to let immediately.

It consists of an openplan area, a kitchenette and 2 separate rooms.

The unit is tiled throughout.

The unit is most suitable for a clothing shop, with 2 fitting rooms.

Parking available at the following rates: Basement: R735/bay per month excluding VAT Shaded: R500/bay per month excluding VAT