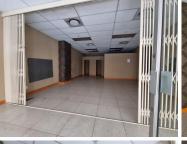

## 10,050 pm

Retail space available for lease in JHB CBD

67 m<sup>2</sup>

This Ground Floor retail space is available to let immediately.

It consists of an openplan area, a kitchenette and 2 separate rooms.

The unit is tiled throughout.

The unit is most suitable for a clothing shop, with 2 fitting rooms.

Parking available at the following rates: Basement: R735/bay per month excluding VAT Shaded: R500/bay per month excluding VAT