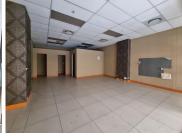

## 10,050 pm

Retail space available for lease in JHB CBD

67 m<sup>2</sup>

This Ground Floor retail space is available to let immediately.

It consists of an openplan area, a kitchenette and 2 separate rooms.

The unit is tiled throughout.

The unit is most suitable for a clothing shop, with 2 fitting rooms.

Parking available at the following rates: Basement: R735/bay per month excluding VAT Shaded: R500/bay per month excluding VAT