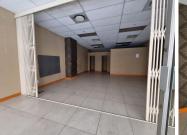

## 10,050 pm

Retail space available for lease in JHB CBD

67 m<sup>2</sup>

This Ground Floor retail space is available to let immediately.

It consists of an openplan area, a kitchenette and 2 separate rooms.

The unit is tiled throughout.

The unit is most suitable for a clothing shop, with 2 fitting rooms.

Parking available at the following rates: Basement: R735/bay per month excluding VAT Shaded: R500/bay per month excluding VAT