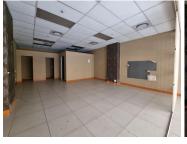

## 10,050 pm

Retail space available for lease in JHB CBD

67 m<sup>2</sup>

This Ground Floor retail space is available to let immediately.

It consists of an openplan area, a kitchenette and 2 separate rooms.

The unit is tiled throughout.

The unit is most suitable for a clothing shop, with 2 fitting rooms.

Parking available at the following rates: Basement: R735/bay per month excluding VAT Shaded: R500/bay per month excluding VAT