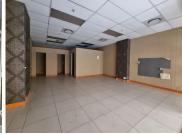

## 10,050 pm

Retail space available for lease in JHB CBD

67 m<sup>2</sup>

This Ground Floor retail space is available to let immediately.

It consists of an openplan area, a kitchenette and 2 separate rooms.

The unit is tiled throughout.

The unit is most suitable for a clothing shop, with 2 fitting rooms.

Parking available at the following rates: Basement: R735/bay per month excluding VAT Shaded: R500/bay per month excluding VAT