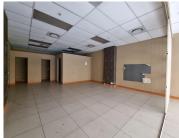

## 10,050 pm

Retail space available for lease in JHB CBD

67 m<sup>2</sup>

This Ground Floor retail space is available to let immediately.

It consists of an openplan area, a kitchenette and 2 separate rooms.

The unit is tiled throughout.

The unit is most suitable for a clothing shop, with 2 fitting rooms.

Parking available at the following rates: Basement: R735/bay per month excluding VAT Shaded: R500/bay per month excluding VAT