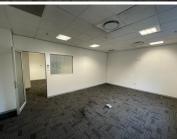

## 215 m<sup>2</sup>

This is a fantastic office space to let within the mixed-use and prestigious Melrose Arch precinct. The precinct has high-end fashion stores, restaurants, Virgin Active gym and upmarket office buildings. The precinct allows easy access to the M1 highway.

The office to let is 215sqm with beautiful views from the space. There is superb security within Melrose Arch and easy accessibility throughout. An incredible business location with quick access to highways and main arterial routes. Ample parking is available for both tenant and visitor.