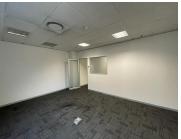

## 215 m<sup>2</sup>

This is a fantastic office space to let within the mixed-use and prestigious Melrose Arch precinct. The precinct has high-end fashion stores, restaurants, Virgin Active gym and upmarket office buildings. The precinct allows easy access to the M1 highway.

The office to let is 215sqm with beautiful views from the space. There is superb security within Melrose Arch and easy accessibility throughout. An incredible business location with quick access to highways and main arterial routes. Ample parking is available for both tenant and visitor.