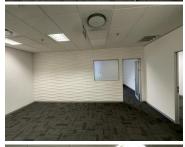

## 215 m<sup>2</sup>

This is a fantastic office space to let within the mixed-use and prestigious Melrose Arch precinct. The precinct has high-end fashion stores, restaurants, Virgin Active gym and upmarket office buildings. The precinct allows easy access to the M1 highway.

The office to let is 215sqm with beautiful views from the space. There is superb security within Melrose Arch and easy accessibility throughout. An incredible business location with quick access to highways and main arterial routes. Ample parking is available for both tenant and visitor.