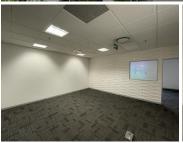

## 215 m<sup>2</sup>

This is a fantastic office space to let within the mixed-use and prestigious Melrose Arch precinct. The precinct has high-end fashion stores, restaurants, Virgin Active gym and upmarket office buildings. The precinct allows easy access to the M1 highway.

The office to let is 215sqm with beautiful views from the space. There is superb security within Melrose Arch and easy accessibility throughout. An incredible business location with quick access to highways and main arterial routes. Ample parking is available for both tenant and visitor.