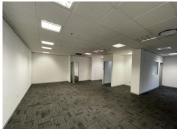

## 215 m<sup>2</sup>

This is a fantastic office space to let within the mixed-use and prestigious Melrose Arch precinct. The precinct has high-end fashion stores, restaurants, Virgin Active gym and upmarket office buildings. The precinct allows easy access to the M1 highway.

The office to let is 215sqm with beautiful views from the space. There is superb security within Melrose Arch and easy accessibility throughout. An incredible business location with quick access to highways and main arterial routes. Ample parking is available for both tenant and visitor.