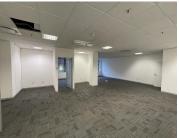

## 215 m<sup>2</sup>

This is a fantastic office space to let within the mixed-use and prestigious Melrose Arch precinct. The precinct has high-end fashion stores, restaurants, Virgin Active gym and upmarket office buildings. The precinct allows easy access to the M1 highway.

The office to let is 215sqm with beautiful views from the space. There is superb security within Melrose Arch and easy accessibility throughout. An incredible business location with quick access to highways and main arterial routes. Ample parking is available for both tenant and visitor.