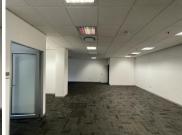

## 215 m<sup>2</sup>

This is a fantastic office space to let within the mixed-use and prestigious Melrose Arch precinct. The precinct has high-end fashion stores, restaurants, Virgin Active gym and upmarket office buildings. The precinct allows easy access to the M1 highway.

The office to let is 215sqm with beautiful views from the space. There is superb security within Melrose Arch and easy accessibility throughout. An incredible business location with quick access to highways and main arterial routes. Ample parking is available for both tenant and visitor.