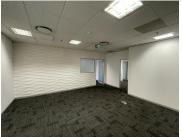

## 215 m<sup>2</sup>

This is a fantastic office space to let within the mixed-use and prestigious Melrose Arch precinct. The precinct has high-end fashion stores, restaurants, Virgin Active gym and upmarket office buildings. The precinct allows easy access to the M1 highway.

The office to let is 215sqm with beautiful views from the space. There is superb security within Melrose Arch and easy accessibility throughout. An incredible business location with quick access to highways and main arterial routes. Ample parking is available for both tenant and visitor.