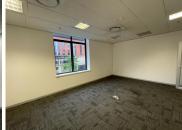

## 215 m<sup>2</sup>

This is a fantastic office space to let within the mixed-use and prestigious Melrose Arch precinct. The precinct has high-end fashion stores, restaurants, Virgin Active gym and upmarket office buildings. The precinct allows easy access to the M1 highway.

The office to let is 215sqm with beautiful views from the space. There is superb security within Melrose Arch and easy accessibility throughout. An incredible business location with quick access to highways and main arterial routes. Ample parking is available for both tenant and visitor.