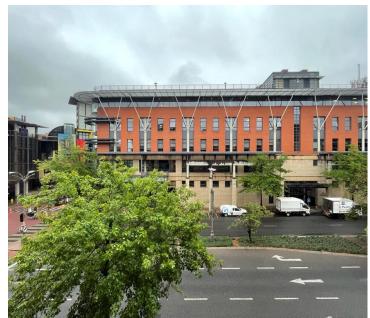

## 215 m<sup>2</sup>

This is a fantastic office space to let within the mixed-use and prestigious Melrose Arch precinct. The precinct has high-end fashion stores, restaurants, Virgin Active gym and upmarket office buildings. The precinct allows easy access to the M1 highway.

The office to let is 215sqm with beautiful views from the space. There is superb security within Melrose Arch and easy accessibility throughout. An incredible business location with quick access to highways and main arterial routes. Ample parking is available for both tenant and visitor.