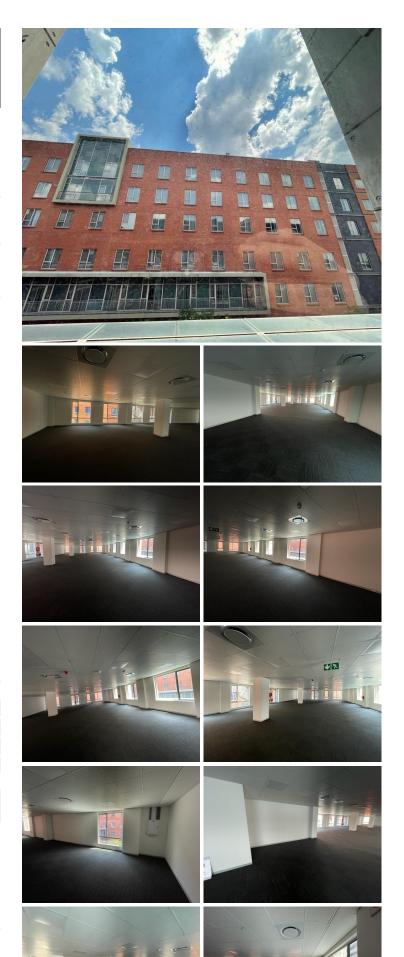

## 468 m<sup>2</sup>

This is a 2nd floor unit offering incredible views of the precinct. Unit has an existing fit out with an open plan layout, excellently maintained carpeted floor, standard office lighting and airconditioning. The building has A -grade finishes and is only a block away from the new Marriott Hotel. Ample parking is available with basement parking priced at R1,300.00 per bay. All prices exclude VAT.

A prominent building situated in Melrose Arch, a stylish, urban and trendy precinct offering high end fashion stores, restaurants, coffee shops, gym facilities and a whole lot more. The precinct offers easy access to the M1 highway and close to the Rosebank Gautrain Station.