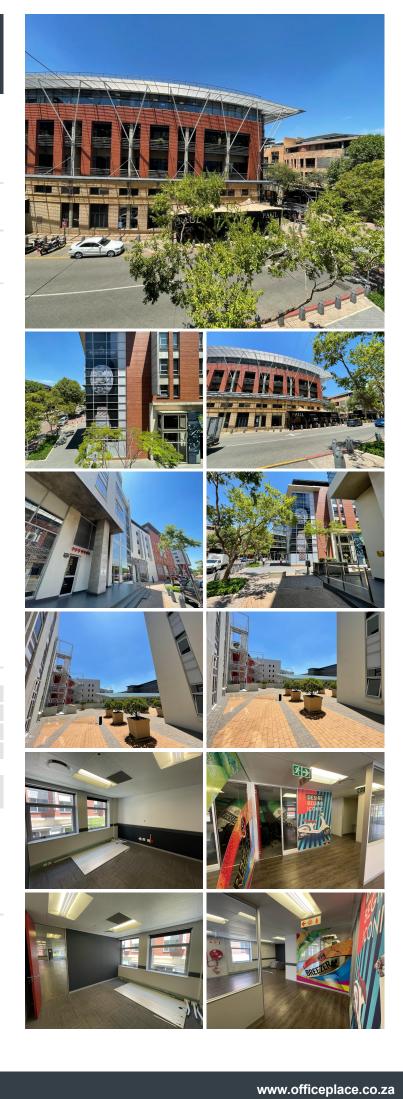

## 🐔 251 m²

This fully fitted office located in the heart of Melrose Arch, measuring 251sqm is to Let immediately. The unit consists of an open plan area, partitioned office space, a kitchen and ablutions. The offices are spacious with well-maintained flooring and great natural light flowing throughout. Parking is R1300 per bay per month. Rental is R220 per sqm excluding VAT and utilities.

The offices are in a great location and benefit from all amenities available in the Melrose Arch precinct.

#### Gross Monthly Rental Lease Period Available From

R55,220 Ex Vat 12 months Immediately

| Floor Size m <sup>2</sup> | 251        | Security         | Yes |
|---------------------------|------------|------------------|-----|
| Parking Bays              | -          | Air Conditioning | Yes |
| Title                     | -          | Generator        | -   |
| Zoning                    | Commercial | Fibre            | -   |