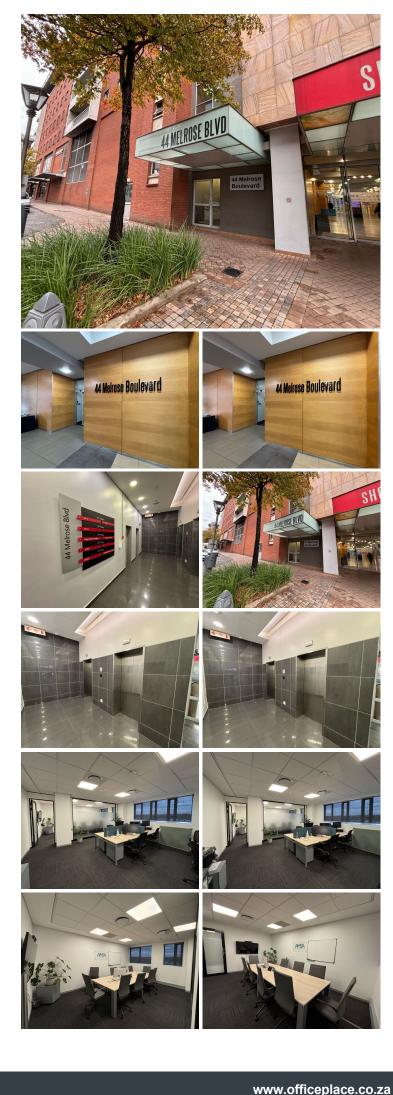

## 24,672 pm

Prime Office Space to Let - 44 Melrose Boulevard, Melrose Arch, Johannesburg

Discover the perfect workspace in one of Johannesburg's most prestigious commercial precincts. This fully fitted, 96sqm office is located at 44 Melrose Blvd and is available for immediate occupancy. The space features a well-lit, open-plan layout with spacious interiors, carpeted flooring, and ample natural light, creating a bright and productive work environment.

At R257 per sqm excluding VAT and utilities, this office offers an excellent opportunity for businesses looking to establish themselves in a prime location.

Positioned in the vibrant and secure Melrose Arch precinct, this office space offers tenants unparalleled access to a dynamic business hub. With high-end retail stores, gourmet restaurants, luxury hotels, and top-tier fitness facilities all within walking distance, your team and clients will enjoy the convenience of an exceptional work-life balance. The area also provides 24/7 security, backup power, and excellent connectivity, ensuring a seamless business operation.

## **Gross Monthly Rental** Lease Period Available From

R24,672 Ex Vat 12 months Immediately

| Floor Size m <sup>2</sup> | 96         | Security         | Yes |
|---------------------------|------------|------------------|-----|
| Parking Bays              | -          | Air Conditioning | Yes |
| Title                     | -          | Generator        | -   |
| Zoning                    | Commercial | Fibre            | -   |