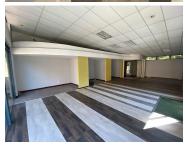

## 21,830 pm

Prime showroom / offices available for lease in the Melrose Estate area

122 m<sup>2</sup>

This is a fantastically located showroom / office space immediately available for lease in the Melrose Estate business node. the property is ideally situated on a main road, allowing for great exposure. The M1 is close by, creating quick and easy navigation to the building.

This is a beautiful space, with modern flooring. The space has large display windows, which allow great natural light within. The Rental includes 4 parking bays but excludes Rates & taxes, electricity, water & sewerage and ops costs.