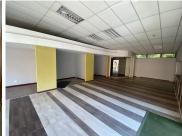

## 21,830 pm

Prime showroom / offices available for lease in the Melrose Estate area

122 m<sup>2</sup>

This is a fantastically located showroom / office space immediately available for lease in the Melrose Estate business node. the property is ideally situated on a main road, allowing for great exposure. The M1 is close by, creating quick and easy navigation to the building.

This is a beautiful space, with modern flooring. The space has large display windows, which allow great natural light within. The Rental includes 4 parking bays but excludes Rates & taxes, electricity, water & sewerage and ops costs.