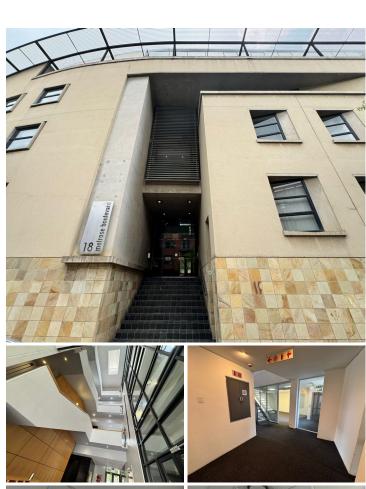

## 43,230 pm

Prime Office Space to Let at Melrose Arch, 18 Melrose Boulevard, Johannesburg

262 m<sup>2</sup>

Situated at 18 Melrose Boulevard, this 262m² third-floor office space offers a modern and professional environment in the highly sought-after Melrose Arch precinct, Johannesburg. This spacious unit features carpeted flooring, ample natural light complemented by energy-efficient LED lighting, air conditioning, and abundant plug points to support your business's operational needs. The layout includes a well-equipped kitchen, bathroom facilities, and a polished, open-plan design that can be tailored to suit various business types.

Melrose Arch is one of Johannesburg's most prestigious mixed-use developments, renowned for its vibrant atmosphere and secure environment. Tenants will benefit from the precinct's premium amenities, including high-end retail stores, diverse dining options,...