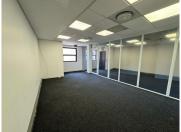

## 43,230 pm

Prime Office Space to Let at Melrose Arch, 18 Melrose Boulevard, Johannesburg

262 m<sup>2</sup>

Situated at 18 Melrose Boulevard, this 262m² third-floor office space offers a modern and professional environment in the highly sought-after Melrose Arch precinct, Johannesburg. This spacious unit features carpeted flooring, ample natural light complemented by energy-efficient LED lighting, air conditioning, and abundant plug points to support your business's operational needs. The layout includes a well-equipped kitchen, bathroom facilities, and a polished, open-plan design that can be tailored to suit various business types.