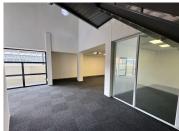

## 43,230 pm

Prime Office Space to Let at Melrose Arch, 18 Melrose Boulevard, Johannesburg

262 m<sup>2</sup>

Situated at 18 Melrose Boulevard, this 262m² third-floor office space offers a modern and professional environment in the highly sought-after Melrose Arch precinct, Johannesburg. This spacious unit features carpeted flooring, ample natural light complemented by energy-efficient LED lighting, air conditioning, and abundant plug points to support your business's operational needs. The layout includes a well-equipped kitchen, bathroom facilities, and a polished, open-plan design that can be tailored to suit various business types.