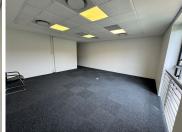

## 43,230 pm

Prime Office Space to Let at Melrose Arch, 18 Melrose Boulevard, Johannesburg

262 m<sup>2</sup>

Situated at 18 Melrose Boulevard, this 262m² third-floor office space offers a modern and professional environment in the highly sought-after Melrose Arch precinct, Johannesburg. This spacious unit features carpeted flooring, ample natural light complemented by energy-efficient LED lighting, air conditioning, and abundant plug points to support your business's operational needs. The layout includes a well-equipped kitchen, bathroom facilities, and a polished, open-plan design that can be tailored to suit various business types.