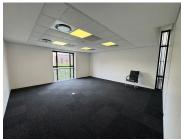

## 43,230 pm

Prime Office Space to Let at Melrose Arch, 18 Melrose Boulevard, Johannesburg

262 m<sup>2</sup>

Situated at 18 Melrose Boulevard, this 262m² third-floor office space offers a modern and professional environment in the highly sought-after Melrose Arch precinct, Johannesburg. This spacious unit features carpeted flooring, ample natural light complemented by energy-efficient LED lighting, air conditioning, and abundant plug points to support your business's operational needs. The layout includes a well-equipped kitchen, bathroom facilities, and a polished, open-plan design that can be tailored to suit various business types.