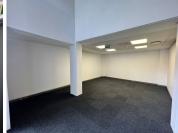

## 43,230 pm

Prime Office Space to Let at Melrose Arch, 18 Melrose Boulevard, Johannesburg

262 m<sup>2</sup>

Situated at 18 Melrose Boulevard, this 262m² third-floor office space offers a modern and professional environment in the highly sought-after Melrose Arch precinct, Johannesburg. This spacious unit features carpeted flooring, ample natural light complemented by energy-efficient LED lighting, air conditioning, and abundant plug points to support your business's operational needs. The layout includes a well-equipped kitchen, bathroom facilities, and a polished, open-plan design that can be tailored to suit various business types.