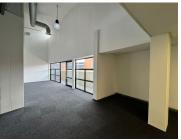

## 43,230 pm

Prime Office Space to Let at Melrose Arch, 18 Melrose Boulevard, Johannesburg

262 m<sup>2</sup>

Situated at 18 Melrose Boulevard, this 262m² third-floor office space offers a modern and professional environment in the highly sought-after Melrose Arch precinct, Johannesburg. This spacious unit features carpeted flooring, ample natural light complemented by energy-efficient LED lighting, air conditioning, and abundant plug points to support your business's operational needs. The layout includes a well-equipped kitchen, bathroom facilities, and a polished, open-plan design that can be tailored to suit various business types.