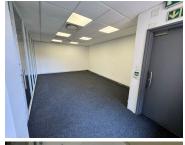

## 43,230 pm

Prime Office Space to Let at Melrose Arch, 18 Melrose Boulevard, Johannesburg

262 m<sup>2</sup>

Situated at 18 Melrose Boulevard, this 262m² third-floor office space offers a modern and professional environment in the highly sought-after Melrose Arch precinct, Johannesburg. This spacious unit features carpeted flooring, ample natural light complemented by energy-efficient LED lighting, air conditioning, and abundant plug points to support your business's operational needs. The layout includes a well-equipped kitchen, bathroom facilities, and a polished, open-plan design that can be tailored to suit various business types.