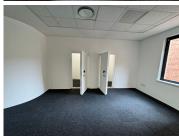

## 40,095 pm

Premium Office Space for Lease at 10 Melrose Boulevard, Melrose Arch, Johannesburg

243 m<sup>2</sup>

Located in the prestigious Melrose Arch precinct, this second-floor office space offers 243sqm of modern and professional workspace at R165 per sqm, excluding VAT and utilities. The open-plan layout provides a spacious and versatile working environment, ideal for businesses looking for a stylish and functional office. The space is fully carpeted, well-lit with standard lighting, and benefits from ample natural light, creating a bright and welcoming atmosphere. Air conditioning ensures comfort throughout the year, and ample parking is available for employees and visitors.