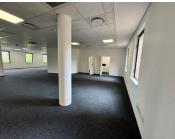

## 40,095 pm

Premium Office Space for Lease at 10 Melrose Boulevard, Melrose Arch, Johannesburg

243 m<sup>2</sup>

Located in the prestigious Melrose Arch precinct, this second-floor office space offers 243sqm of modern and professional workspace at R165 per sqm, excluding VAT and utilities. The open-plan layout provides a spacious and versatile working environment, ideal for businesses looking for a stylish and functional office. The space is fully carpeted, well-lit with standard lighting, and benefits from ample natural light, creating a bright and welcoming atmosphere. Air conditioning ensures comfort throughout the year, and ample parking is available for employees and visitors.