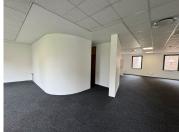

## 40,095 pm

Premium Office Space for Lease at 10 Melrose Boulevard, Melrose Arch, Johannesburg

243 m<sup>2</sup>

Located in the prestigious Melrose Arch precinct, this second-floor office space offers 243sqm of modern and professional workspace at R165 per sqm, excluding VAT and utilities. The open-plan layout provides a spacious and versatile working environment, ideal for businesses looking for a stylish and functional office. The space is fully carpeted, well-lit with standard lighting, and benefits from ample natural light, creating a bright and welcoming atmosphere. Air conditioning ensures comfort throughout the year, and ample parking is available for employees and visitors.