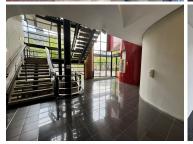

## 40,095 pm

Premium Office Space for Lease at 10 Melrose Boulevard, Melrose Arch, Johannesburg

243 m<sup>2</sup>

Located in the prestigious Melrose Arch precinct, this second-floor office space offers 243sqm of modern and professional workspace at R165 per sqm, excluding VAT and utilities. The open-plan layout provides a spacious and versatile working environment, ideal for businesses looking for a stylish and functional office. The space is fully carpeted, well-lit with standard lighting, and benefits from ample natural light, creating a bright and welcoming atmosphere. Air conditioning ensures comfort throughout the year, and ample parking is available for employees and visitors.