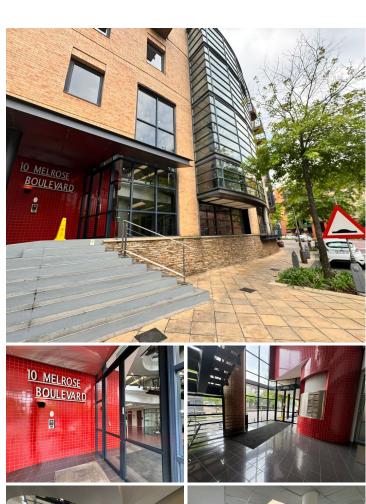

## 40,095 pm

Premium Office Space for Lease at 10 Melrose Boulevard, Melrose Arch, Johannesburg

243 m<sup>2</sup>

Located in the prestigious Melrose Arch precinct, this second-floor office space offers 243sqm of modern and professional workspace at R165 per sqm, excluding VAT and utilities. The open-plan layout provides a spacious and versatile working environment, ideal for businesses looking for a stylish and functional office. The space is fully carpeted, well-lit with standard lighting, and benefits from ample natural light, creating a bright and welcoming atmosphere. Air conditioning ensures comfort throughout the year, and ample parking is available for employees and visitors.

Melrose Arch is one of Johannesburg's most sought-after business and lifestyle hubs, offering a vibrant mix of retail, dining, and leisure options. The area is known for its secure, pedestrian-friendly environment, featuring high-end shops, renowned restaurants, boutique coffee spots, and premium fitness centres—all within walking distance. With easy access to major roads, including the M1 highway, commuting is convenient, and public transport options are readily available. Businesses based in Melrose Arch enjoy not only a prestigious address, but also a dynamic...