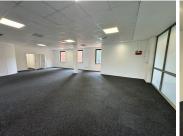

## 40,095 pm

Premium Office Space for Lease at 10 Melrose Boulevard, Melrose Arch, Johannesburg

243 m<sup>2</sup>

Located in the prestigious Melrose Arch precinct, this second-floor office space offers 243sqm of modern and professional workspace at R165 per sqm, excluding VAT and utilities. The open-plan layout provides a spacious and versatile working environment, ideal for businesses looking for a stylish and functional office. The space is fully carpeted, well-lit with standard lighting, and benefits from ample natural light, creating a bright and welcoming atmosphere. Air conditioning ensures comfort throughout the year, and ample parking is available for employees and visitors.