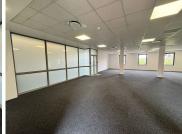

## 40,095 pm

Premium Office Space for Lease at 10 Melrose Boulevard, Melrose Arch, Johannesburg

243 m<sup>2</sup>

Located in the prestigious Melrose Arch precinct, this second-floor office space offers 243sqm of modern and professional workspace at R165 per sqm, excluding VAT and utilities. The open-plan layout provides a spacious and versatile working environment, ideal for businesses looking for a stylish and functional office. The space is fully carpeted, well-lit with standard lighting, and benefits from ample natural light, creating a bright and welcoming atmosphere. Air conditioning ensures comfort throughout the year, and ample parking is available for employees and visitors.