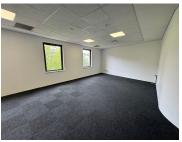

## 40,095 pm

Premium Office Space for Lease at 10 Melrose Boulevard, Melrose Arch, Johannesburg

243 m<sup>2</sup>

Located in the prestigious Melrose Arch precinct, this second-floor office space offers 243sqm of modern and professional workspace at R165 per sqm, excluding VAT and utilities. The open-plan layout provides a spacious and versatile working environment, ideal for businesses looking for a stylish and functional office. The space is fully carpeted, well-lit with standard lighting, and benefits from ample natural light, creating a bright and welcoming atmosphere. Air conditioning ensures comfort throughout the year, and ample parking is available for employees and visitors.