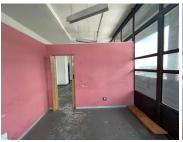

## 50 m<sup>2</sup>

This neat office space with the spectacular views of Emirates Airlines Park and Doornfontein is available immediately for occupation.

This cosy fully fitted 50sqm office is located on the 8th floor of this artistic building.

The building has access control and functional elevators.

Prepaid electricity.

Gross Monthly Rental Lease Period Available From R3,230 Ex Vat Negotiable Immediately

| Floor Size m <sup>2</sup> | 50         | Security         | Yes |
|---------------------------|------------|------------------|-----|
| Parking Bays              | -          | Air Conditioning | Yes |
| Title                     | -          | Generator        | -   |
| Zoning                    | Commercial | Fibre            | -   |