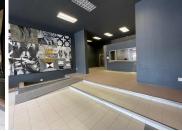

## 50 m<sup>2</sup>

This neat office space with the spectacular views of Emirates Airlines Park and Doornfontein is available immediately for occupation.

This cosy fully fitted 50sqm office is located on the 8th floor of this artistic building.

The building has access control and functional elevators.

Prepaid electricity.

Gross Monthly Rental Lease Period Available From R3,230 Ex Vat Negotiable Immediately

| Floor Size m <sup>2</sup> | 50         | Security         | Yes |
|---------------------------|------------|------------------|-----|
| Parking Bays              | -          | Air Conditioning | Yes |
| Title                     | -          | Generator        | -   |
| Zoning                    | Commercial | Fibre            | -   |