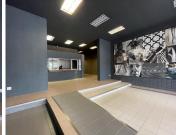

## 50 m<sup>2</sup>

This neat office space with the spectacular views of Emirates Airlines Park and Doornfontein is available immediately for occupation.

This cosy fully fitted 50sqm office is located on the 8th floor of this artistic building.

The building has access control and functional elevators.

Prepaid electricity.

Gross Monthly Rental Lease Period Available From R3,230 Ex Vat Negotiable Immediately

| Floor Size m <sup>2</sup> | 50         | Security         | Yes |
|---------------------------|------------|------------------|-----|
| Parking Bays              | -          | Air Conditioning | Yes |
| Title                     | -          | Generator        | -   |
| Zoning                    | Commercial | Fibre            | -   |