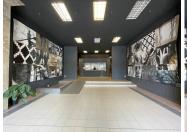

## 50 m<sup>2</sup>

This neat office space with the spectacular views of Emirates Airlines Park and Doornfontein is available immediately for occupation.

This cosy fully fitted 50sqm office is located on the 8th floor of this artistic building.

The building has access control and functional elevators.

Prepaid electricity.

Gross Monthly Rental Lease Period Available From R3,230 Ex Vat Negotiable Immediately

| Floor Size m <sup>2</sup> | 50         | Security         | Yes |
|---------------------------|------------|------------------|-----|
| Parking Bays              | -          | Air Conditioning | Yes |
| Title                     | -          | Generator        | -   |
| Zoning                    | Commercial | Fibre            | -   |