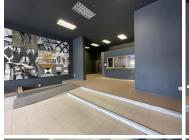

## 50 m<sup>2</sup>

This neat office space with the spectacular views of Emirates Airlines Park and Doornfontein is available immediately for occupation.

This cosy fully fitted 50sqm office is located on the 8th floor of this artistic building.

The building has access control and functional elevators.

Prepaid electricity.

Gross Monthly Rental Lease Period Available From R3,230 Ex Vat Negotiable Immediately

| Floor Size m <sup>2</sup> | 50         | Security         | Yes |
|---------------------------|------------|------------------|-----|
| Parking Bays              | -          | Air Conditioning | Yes |
| Title                     | -          | Generator        | -   |
| Zoning                    | Commercial | Fibre            | -   |