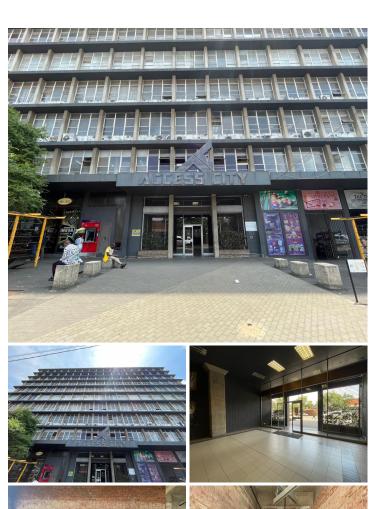

## 3,230 pm

Access City | Beacon Road | Johannesburg

## 50 m<sup>2</sup>

This neat office space with the spectacular views of Emirates Airlines Park and Doornfontein is available immediately for occupation.

This cosy fully fitted 50sqm office is located on the 8th floor of this artistic building.

The building has access control and functional elevators.

Prepaid electricity.

Gross Monthly Rental Lease Period Available From R3,230 Ex Vat Negotiable Immediately

| Floor Size m <sup>2</sup> | 50         | Security         | Yes |
|---------------------------|------------|------------------|-----|
| Parking Bays              | -          | Air Conditioning | Yes |
| Title                     | -          | Generator        | -   |
| Zoning                    | Commercial | Fibre            | -   |