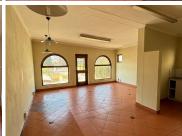

## 55 m<sup>2</sup>

A unit measuring 55sqm with a neat existing fit out is available for rental. The unit is spacious with well-maintained tiled flooring, standard office lighting and air-conditioning. The rental includes VAT and water. Electricity is prepaid.

Gross Monthly Rental R6,500 Ex Vat Lease Period 12 months Available From Immediately

| Floor Size m <sup>2</sup> | 55         | Security         | Yes |
|---------------------------|------------|------------------|-----|
| Parking Bays              | -          | Air Conditioning | Yes |
| Title                     | -          | Generator        | -   |
| Zoning                    | Commercial | Fibre            | -   |