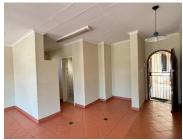

## 55 m<sup>2</sup>

A unit measuring 55sqm with a neat existing fit out is available for rental. The unit is spacious with well-maintained tiled flooring, standard office lighting and air-conditioning. The rental includes VAT and water. Electricity is prepaid.

Gross Monthly Rental R6,500 Ex Vat Lease Period 12 months Available From Immediately

| Floor Size m <sup>2</sup> | 55         | Security         | Yes |
|---------------------------|------------|------------------|-----|
| Parking Bays              | -          | Air Conditioning | Yes |
| Title                     | -          | Generator        | -   |
| Zoning                    | Commercial | Fibre            | -   |