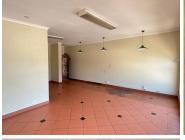

## 55 m<sup>2</sup>

A unit measuring 55sqm with a neat existing fit out is available for rental. The unit is spacious with well-maintained tiled flooring, standard office lighting and air-conditioning. The rental includes VAT and water. Electricity is prepaid.

Gross Monthly Rental R6,500 Ex Vat Lease Period 12 months Available From Immediately

| Floor Size m <sup>2</sup> | 55         | Security         | Yes |
|---------------------------|------------|------------------|-----|
| Parking Bays              | -          | Air Conditioning | Yes |
| Title                     | -          | Generator        | -   |
| Zoning                    | Commercial | Fibre            | -   |