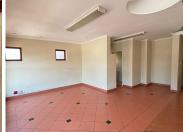

## 55 m<sup>2</sup>

A unit measuring 55sqm with a neat existing fit out is available for rental. The unit is spacious with well-maintained tiled flooring, standard office lighting and air-conditioning. The rental includes VAT and water. Electricity is prepaid.

Gross Monthly Rental R6,500 Ex Vat Lease Period 12 months Available From Immediately

| Floor Size m <sup>2</sup> | 55         | Security         | Yes |
|---------------------------|------------|------------------|-----|
| Parking Bays              | -          | Air Conditioning | Yes |
| Title                     | -          | Generator        | -   |
| Zoning                    | Commercial | Fibre            | -   |