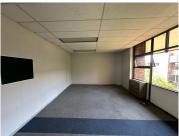

## 22,100 pm

Crownwood Office Park | Prime Office Space to Let in Ormonde, Johannesburg

260 m<sup>2</sup>

Situated in Crownwood Office Park, 100 Northern Parkway Road, Ormonde, Johannesburg, this 260sqm office space on the 2nd floor of Block B is available at R85/sqm excluding VAT and utilities. The building offers modern amenities including an elevator, backup water and power, a kitchenette, and ablutions. The office layout includes three private offices and a boardroom, providing a functional workspace.

Crownwood Office Park features an outdoor lunch area and ample parking. Its prime Ormonde location offers excellent connectivity to major highways and public transport, with nearby amenities like restaurants and shopping centres, making it an ideal choice for businesses looking to thrive in a dynamic commercial environment.