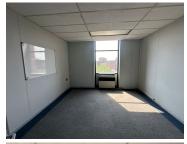

## 22,100 pm

Crownwood Office Park | Prime Office Space to Let in Ormonde, Johannesburg

260 m<sup>2</sup>

Situated in Crownwood Office Park, 100 Northern Parkway Road, Ormonde, Johannesburg, this 260sqm office space on the 2nd floor of Block B is available at R85/sqm excluding VAT and utilities. The building offers modern amenities including an elevator, backup water and power, a kitchenette, and ablutions. The office layout includes three private offices and a boardroom, providing a functional workspace.

Crownwood Office Park features an outdoor lunch area and ample parking. Its prime Ormonde location offers excellent connectivity to major highways and public transport, with nearby amenities like restaurants and shopping centres, making it an ideal choice for businesses looking to thrive in a dynamic commercial environment.