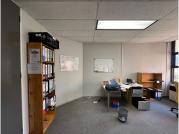

## 22,100 pm

Crownwood Office Park | Prime Office Space to Let in Ormonde, Johannesburg

260 m<sup>2</sup>

Situated in Crownwood Office Park, 100 Northern Parkway Road, Ormonde, Johannesburg, this 260sqm office space on the 2nd floor of Block B is available at R85/sqm excluding VAT and utilities. The building offers modern amenities including an elevator, backup water and power, a kitchenette, and ablutions. The office layout includes three private offices and a boardroom, providing a functional workspace.

Crownwood Office Park features an outdoor lunch area and ample parking. Its prime Ormonde location offers excellent connectivity to major highways and public transport, with nearby amenities like restaurants and shopping centres, making it an ideal choice for businesses looking to thrive in a dynamic commercial environment.