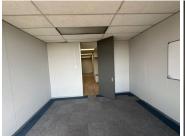

## 22,100 pm

Crownwood Office Park | Prime Office Space to Let in Ormonde, Johannesburg

260 m<sup>2</sup>

Situated in Crownwood Office Park, 100 Northern Parkway Road, Ormonde, Johannesburg, this 260sqm office space on the 2nd floor of Block B is available at R85/sqm excluding VAT and utilities. The building offers modern amenities including an elevator, backup water and power, a kitchenette, and ablutions. The office layout includes three private offices and a boardroom, providing a functional workspace.

Crownwood Office Park features an outdoor lunch area and ample parking. Its prime Ormonde location offers excellent connectivity to major highways and public transport, with nearby amenities like restaurants and shopping centres, making it an ideal choice for businesses looking to thrive in a dynamic commercial environment.