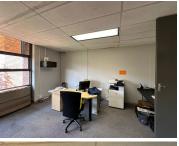

## 22,100 pm

Crownwood Office Park | Prime Office Space to Let in Ormonde, Johannesburg

260 m<sup>2</sup>

Situated in Crownwood Office Park, 100 Northern Parkway Road, Ormonde, Johannesburg, this 260sqm office space on the 2nd floor of Block B is available at R85/sqm excluding VAT and utilities. The building offers modern amenities including an elevator, backup water and power, a kitchenette, and ablutions. The office layout includes three private offices and a boardroom, providing a functional workspace.

Crownwood Office Park features an outdoor lunch area and ample parking. Its prime Ormonde location offers excellent connectivity to major highways and public transport, with nearby amenities like restaurants and shopping centres, making it an ideal choice for businesses looking to thrive in a dynamic commercial environment.