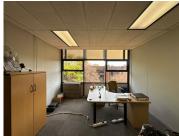

## 22,100 pm

Crownwood Office Park | Prime Office Space to Let in Ormonde, Johannesburg

260 m<sup>2</sup>

Situated in Crownwood Office Park, 100 Northern Parkway Road, Ormonde, Johannesburg, this 260sqm office space on the 2nd floor of Block B is available at R85/sqm excluding VAT and utilities. The building offers modern amenities including an elevator, backup water and power, a kitchenette, and ablutions. The office layout includes three private offices and a boardroom, providing a functional workspace.

Crownwood Office Park features an outdoor lunch area and ample parking. Its prime Ormonde location offers excellent connectivity to major highways and public transport, with nearby amenities like restaurants and shopping centres, making it an ideal choice for businesses looking to thrive in a dynamic commercial environment.