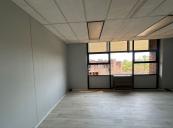

## 22,100 pm

Crownwood Office Park | Prime Office Space to Let in Ormonde, Johannesburg

260 m<sup>2</sup>

Situated in Crownwood Office Park, 100 Northern Parkway Road, Ormonde, Johannesburg, this 260sqm office space on the 2nd floor of Block B is available at R85/sqm excluding VAT and utilities. The building offers modern amenities including an elevator, backup water and power, a kitchenette, and ablutions. The office layout includes three private offices and a boardroom, providing a functional workspace.

Crownwood Office Park features an outdoor lunch area and ample parking. Its prime Ormonde location offers excellent connectivity to major highways and public transport, with nearby amenities like restaurants and shopping centres, making it an ideal choice for businesses looking to thrive in a dynamic commercial environment.