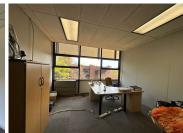

## 22,100 pm

Crownwood Office Park | Prime Office Space to Let in Ormonde, Johannesburg

260 m<sup>2</sup>

Situated in Crownwood Office Park, 100 Northern Parkway Road, Ormonde, Johannesburg, this 260sqm office space on the 2nd floor of Block B is available at R85/sqm excluding VAT and utilities. The building offers modern amenities including an elevator, backup water and power, a kitchenette, and ablutions. The office layout includes three private offices and a boardroom, providing a functional workspace.

Crownwood Office Park features an outdoor lunch area and ample parking. Its prime Ormonde location offers excellent connectivity to major highways and public transport, with nearby amenities like restaurants and shopping centres, making it an ideal choice for businesses looking to thrive in a dynamic commercial environment.