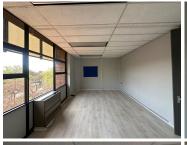

## 22,100 pm

Crownwood Office Park | Prime Office Space to Let in Ormonde, Johannesburg

260 m<sup>2</sup>

Situated in Crownwood Office Park, 100 Northern Parkway Road, Ormonde, Johannesburg, this 260sqm office space on the 2nd floor of Block B is available at R85/sqm excluding VAT and utilities. The building offers modern amenities including an elevator, backup water and power, a kitchenette, and ablutions. The office layout includes three private offices and a boardroom, providing a functional workspace.

Crownwood Office Park features an outdoor lunch area and ample parking. Its prime Ormonde location offers excellent connectivity to major highways and public transport, with nearby amenities like restaurants and shopping centres, making it an ideal choice for businesses looking to thrive in a dynamic commercial environment.