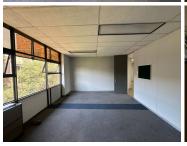

## 22,100 pm

Crownwood Office Park | Prime Office Space to Let in Ormonde, Johannesburg

260 m<sup>2</sup>

Situated in Crownwood Office Park, 100 Northern Parkway Road, Ormonde, Johannesburg, this 260sqm office space on the 2nd floor of Block B is available at R85/sqm excluding VAT and utilities. The building offers modern amenities including an elevator, backup water and power, a kitchenette, and ablutions. The office layout includes three private offices and a boardroom, providing a functional workspace.

Crownwood Office Park features an outdoor lunch area and ample parking. Its prime Ormonde location offers excellent connectivity to major highways and public transport, with nearby amenities like restaurants and shopping centres, making it an ideal choice for businesses looking to thrive in a dynamic commercial environment.