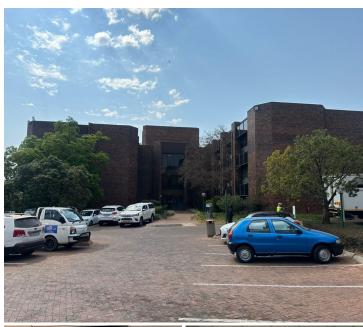

## 22,100 pm

Crownwood Office Park | Prime Office Space to Let in Ormonde, Johannesburg

260 m<sup>2</sup>

Situated in Crownwood Office Park, 100 Northern Parkway Road, Ormonde, Johannesburg, this 260sqm office space on the 2nd floor of Block B is available at R85/sqm excluding VAT and utilities. The building offers modern amenities including an elevator, backup water and power, a kitchenette, and ablutions. The office layout includes three private offices and a boardroom, providing a functional workspace.

Crownwood Office Park features an outdoor lunch area and ample parking. Its prime Ormonde location offers excellent connectivity to major highways and public transport, with nearby amenities like restaurants and shopping centres, making it an ideal choice for businesses looking to thrive in a dynamic commercial environment.