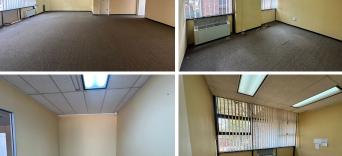

## 25,500 pm

Crownwood Office Park | Prime Office Space to Let in Ormonde, Johannesburg

300 m<sup>2</sup>

Situated in Crownwood Office Park, 100 Northern Parkway Road, Ormonde, Johannesburg, this 300sqm office space on the 1st floor of Block A is available at R85/sqm excluding VAT and utilities. The building offers modern amenities including an elevator, backup water and power, a kitchenette, and ablutions. The office layout includes five private offices, a boardroom, server room and an open-plan office area providing a functional workspace.