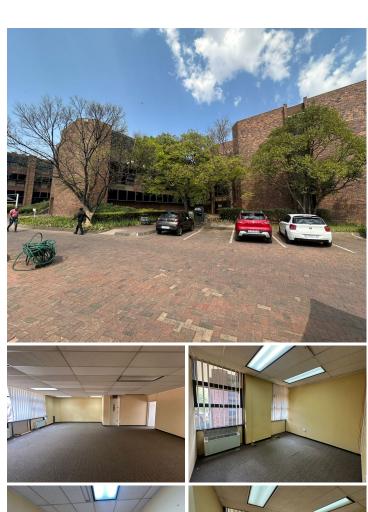

## 25,500 pm

Crownwood Office Park | Prime Office Space to Let in Ormonde, Johannesburg

300 m<sup>2</sup>

Situated in Crownwood Office Park, 100 Northern Parkway Road, Ormonde, Johannesburg, this 300sqm office space on the 1st floor of Block A is available at R85/sqm excluding VAT and utilities. The building offers modern amenities including an elevator, backup water and power, a kitchenette, and ablutions. The office layout includes five private offices, a boardroom, server room and an open-plan office area providing a functional workspace.

Crownwood Office Park features an outdoor lunch area and ample parking. Its prime Ormonde location offers excellent connectivity to major highways and public transport, with nearby amenities like restaurants and shopping centres, making it an ideal choice for businesses looking to thrive in a dynamic commercial environment.

**Gross Monthly Rental** R25,500 Ex Vat **Lease Period** 12 months Available From **Immediately** 

| Floor Size m <sup>2</sup> | 300        | Security         | Yes |
|---------------------------|------------|------------------|-----|
| Parking Bays              | -          | Air Conditioning | Yes |
| Title                     | -          | Generator        | -   |
| Zoning                    | Commercial | Fibre            | -   |