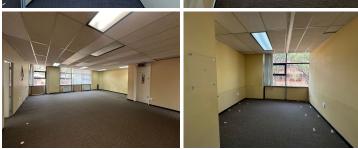

## 25,500 pm

Crownwood Office Park | Prime Office Space to Let in Ormonde, Johannesburg

300 m<sup>2</sup>

Situated in Crownwood Office Park, 100 Northern Parkway Road, Ormonde, Johannesburg, this 300sqm office space on the 1st floor of Block A is available at R85/sqm excluding VAT and utilities. The building offers modern amenities including an elevator, backup water and power, a kitchenette, and ablutions. The office layout includes five private offices, a boardroom, server room and an open-plan office area providing a functional workspace.