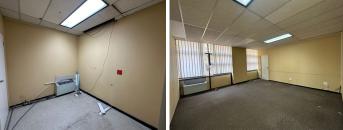

## 25,500 pm

Crownwood Office Park | Prime Office Space to Let in Ormonde, Johannesburg

300 m<sup>2</sup>

Situated in Crownwood Office Park, 100 Northern Parkway Road, Ormonde, Johannesburg, this 300sqm office space on the 1st floor of Block A is available at R85/sqm excluding VAT and utilities. The building offers modern amenities including an elevator, backup water and power, a kitchenette, and ablutions. The office layout includes five private offices, a boardroom, server room and an open-plan office area providing a functional workspace.