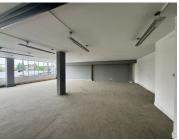

## 157 m<sup>2</sup>

Situated in the heart of Parktown North, Johannesburg, this 157m² office space offers a prime business location within the vibrant Parktown Quarter. With a stylish and professional setting, this space is ideal for businesses looking to establish themselves in a sought-after area.

The rental rate is R171 per sqm, excluding VAT and utilities. Don't miss out on this fantastic opportunity—schedule a viewing today!

Gross Monthly Rental Lease Period Available From R26,847 Ex Vat 12 months Immediately

| Floor Size m <sup>2</sup> | 157        | Security         | Yes |
|---------------------------|------------|------------------|-----|
| Parking Bays              | -          | Air Conditioning | Yes |
| Title                     | -          | Generator        | -   |
| Zoning                    | Commercial | Fibre            | -   |