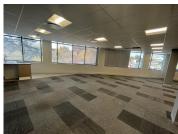

## 25,650 pm

Office space available for rental in A-Grade Building in Parktown

190 m<sup>2</sup>

Hill on Empire is an A-Grade office development. This is the first new office park development to be constructed in this Johannesburg node in more than 10 years. It is positioned in Johannesburg's leafy green suburb of Parktown, surrounded by the city's leading education, cultural and heritage node.

A fully fitted 136sqm unit has become available for immediate rental. Space has an open plan layout along with partitioned offices. Wet kitchen available in this unit. Standard office lighting as well as air conditioning available.