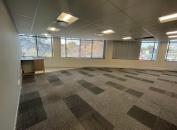

A fully fitted 136sqm unit has become available for immediate rental. Space has an open plan layout along with partitioned offices. Wet kitchen available in this unit. Standard office lighting as well as air conditioning available.

| Floor Size m <sup>2</sup> | 190        | Security         | Yes |
|---------------------------|------------|------------------|-----|
| Parking Bays              | -          | Air Conditioning | Yes |
| Title                     | -          | Generator        | -   |
| Zoning                    | Commercial | Fibre            | -   |