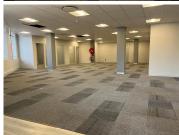

## 25,650 pm

Office space available for rental in A-Grade Building in Parktown

190 m<sup>2</sup>

Hill on Empire is an A-Grade office development. This is the first new office park development to be constructed in this Johannesburg node in more than 10 years. It is positioned in Johannesburg's leafy green suburb of Parktown, surrounded by the city's leading education, cultural and heritage node.

A fully fitted 136sqm unit has become available for immediate rental. Space has an open plan layout along with partitioned offices. Wet kitchen available in this unit. Standard office lighting as well as air conditioning available.