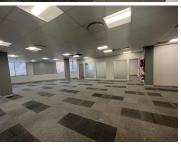

## 25,650 pm

Office space available for rental in A-Grade Building in Parktown

190 m<sup>2</sup>

Hill on Empire is an A-Grade office development. This is the first new office park development to be constructed in this Johannesburg node in more than 10 years. It is positioned in Johannesburg's leafy green suburb of Parktown, surrounded by the city's leading education, cultural and heritage node.

A fully fitted 136sqm unit has become available for immediate rental. Space has an open plan layout along with partitioned offices. Wet kitchen available in this unit. Standard office lighting as well as air conditioning available.