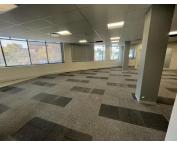

## 25,650 pm

Office space available for rental in A-Grade Building in Parktown

190 m<sup>2</sup>

Hill on Empire is an A-Grade office development. This is the first new office park development to be constructed in this Johannesburg node in more than 10 years. It is positioned in Johannesburg's leafy green suburb of Parktown, surrounded by the city's leading education, cultural and heritage node.

A fully fitted 136sqm unit has become available for immediate rental. Space has an open plan layout along with partitioned offices. Wet kitchen available in this unit. Standard office lighting as well as air conditioning available.