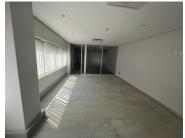

A 5th floor unit measuring 254sqm is available for immediate rental with in Building D. Space with modern finishes, open plan office area with excellently maintained carpeted flooring and standard office lighting. Unit is well light by natural light as well as standard office lighting and air-conditioning.