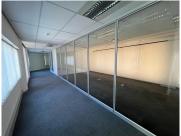

A 5th floor unit measuring 254sqm is available for immediate rental with in Building D. Space with modern finishes, open plan office area with excellently maintained carpeted flooring and standard office lighting. Unit is well light by natural light as well as standard office lighting and air-conditioning.