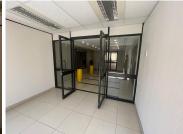

A 5th floor unit measuring 254sqm is available for immediate rental with in Building D. Space with modern finishes, open plan office area with excellently maintained carpeted flooring and standard office lighting. Unit is well light by natural light as well as standard office lighting and air-conditioning.