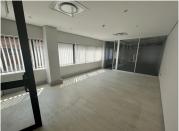

A 5th floor unit measuring 254sqm is available for immediate rental with in Building D. Space with modern finishes, open plan office area with excellently maintained carpeted flooring and standard office lighting. Unit is well light by natural light as well as standard office lighting and air-conditioning.