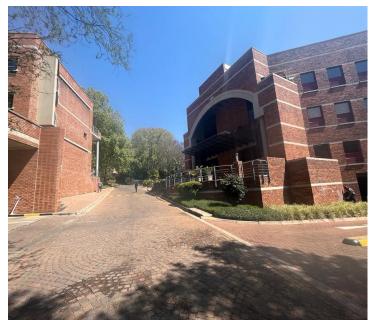

## 25,400 pm

Commercial office space available for rental in Parktown

254 m<sup>2</sup>

Sunnyside Office Park is situated in a prime location in the leafy Parktown business node.

The park is extremely secure with a boomed controlled entrance with a separate entrance for both visitors and tenants. It boasts beautiful gardens and water fountains and is tranquil.

A 5th floor unit measuring 254sqm is available for immediate rental with in Building D. Space with modern finishes, open plan office area with excellently maintained carpeted flooring and standard office lighting. Unit is well light by natural light as well as standard office lighting and air-conditioning.

This location offers easy access to the M1 highway, the Wits Donald Gordon Medical Centre and Killarney Mall. There is allocated parking at an extra cost of R750.00 per basement,

Gross Monthly Rental R25,400 Ex Vat Lease Period Negotiable Available From R25,400 Ex Vat Negotiable