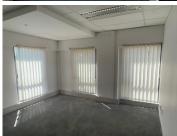

A 5th floor unit measuring 254sqm is available for immediate rental with in Building D. Space with modern finishes, open plan office area with excellently maintained carpeted flooring and standard office lighting. Unit is well light by natural light as well as standard office lighting and air-conditioning.