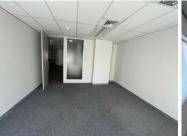

A 5th floor unit measuring 254sqm is available for immediate rental with in Building D. Space with modern finishes, open plan office area with excellently maintained carpeted flooring and standard office lighting. Unit is well light by natural light as well as standard office lighting and air-conditioning.