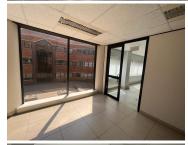

A 5th floor unit measuring 254sqm is available for immediate rental with in Building D. Space with modern finishes, open plan office area with excellently maintained carpeted flooring and standard office lighting. Unit is well light by natural light as well as standard office lighting and air-conditioning.