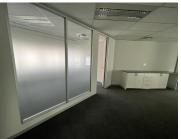

A 5th floor unit measuring 254sqm is available for immediate rental with in Building D. Space with modern finishes, open plan office area with excellently maintained carpeted flooring and standard office lighting. Unit is well light by natural light as well as standard office lighting and air-conditioning.