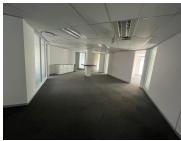

A 5th floor unit measuring 254sqm is available for immediate rental with in Building D. Space with modern finishes, open plan office area with excellently maintained carpeted flooring and standard office lighting. Unit is well light by natural light as well as standard office lighting and air-conditioning.