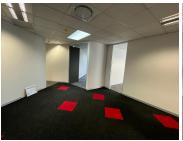

A unit measuring 404sqm is available for immediate rental. Space with modern finishes, open plan office area with excellently maintained carpeted flooring and standard office lighting. Unit is well light by natural light as well as standard office lighting and airconditioning.