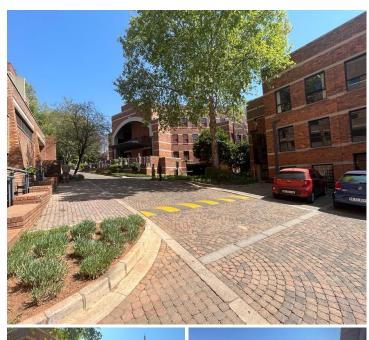

## 404 m<sup>2</sup>

Sunnyside Office Park is situated in a prime location in the leafy Parktown business node.

The park is extremely secure with a boomed controlled entrance with a separate entrance for both visitors and tenants. It boasts beautiful gardens and water fountains and is tranquil.

This location offers easy access to the M1 highway, the Wits Donald Gordon Medical Centre and Killarney Mall. There is allocated parking at an extra cost of R750.00 per basement,

Gross Monthly Rental R40,400 Ex Vat Lease Period Negotiable Available From R40,400 Ex Vat Negotiable