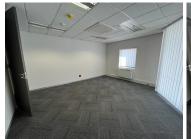

## 404 m<sup>2</sup>

Sunnyside Office Park is situated in a prime location in the leafy Parktown business node.

The park is extremely secure with a boomed controlled entrance with a separate entrance for both visitors and tenants. It boasts beautiful gardens and water fountains and is tranquil.

A unit measuring 404sqm is available for immediate rental. Space with modern finishes, open plan office area with excellently maintained carpeted flooring and standard office lighting. Unit is well light by natural light as well as standard office lighting and airconditioning.