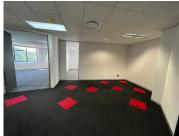

A unit measuring 404sqm is available for immediate rental. Space with modern finishes, open plan office area with excellently maintained carpeted flooring and standard office lighting. Unit is well light by natural light as well as standard office lighting and airconditioning.