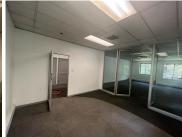

## 32,967 pm

Office For Rent at 43 Empire Road, Parktown

333 m<sup>2</sup>

Stunning office component measuring 333sqm available immediately for occupation situated on the first floor in the up and coming sought after area of Parktown. The unit boasts great natural lighting and is very well maintained. Rental is R99/sqm therefore asking R32 967 per month plus VAT and utilities.