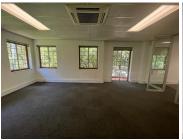

## 32,967 pm

Office For Rent at 43 Empire Road, Parktown

333 m<sup>2</sup>

Stunning office component measuring 333sqm available immediately for occupation situated on the first floor in the up and coming sought after area of Parktown. The unit boasts great natural lighting and is very well maintained. Rental is R99/sqm therefore asking R32 967 per month plus VAT and utilities.

43 Empire road Parktown enjoys manicured gardens with plenty parking bays for tenants and visitors as well as 24 hour security. There's various public transportation systems nearby and easily accessible including the Rea Vaya and Metro Bus routes.