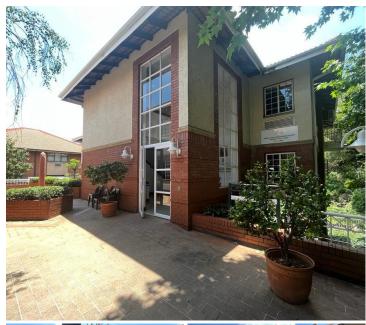

## 32,967 pm

Office For Rent at 43 Empire Road, Parktown

333 m<sup>2</sup>

Stunning office component measuring 333sqm available immediately for occupation situated on the first floor in the up and coming sought after area of Parktown. The unit boasts great natural lighting and is very well maintained. Rental is R99/sqm therefore asking R32 967 per month plus VAT and utilities.

43 Empire road Parktown enjoys manicured gardens with plenty parking bays for tenants and visitors as well as 24 hour security. There's various public transportation systems nearby and easily accessible including the Rea Vaya and Metro Bus routes.