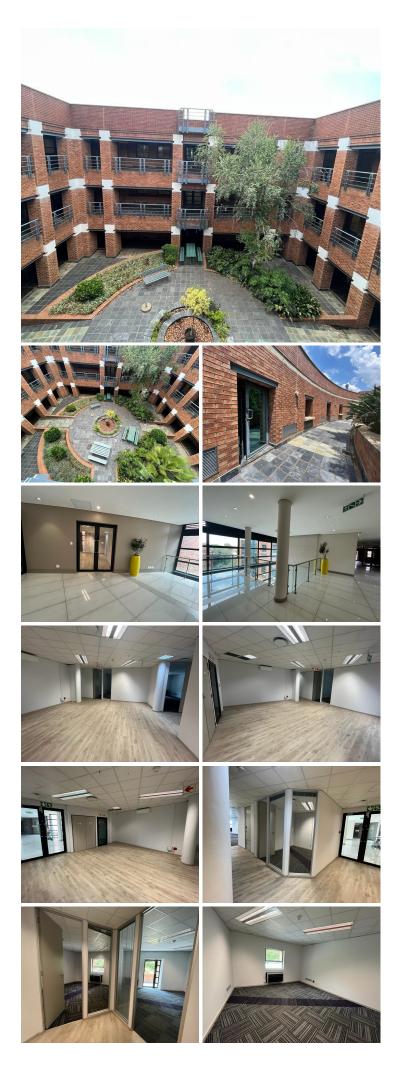

## 😭 278 m²

Exceptionally neat and spacious office component measuring 278,96sqm available immediately for occupation at R100/sqm therefore asking R27 896 per month plus VAT and utilities. The space is naturally well lit with modern finishes and air-conditioning.

Located in the attractive commercial building of Sunnyside Business Park offering excellent security measures, ample parking bays and gorgeous views. The property is situated within close proximity to all main roads, highways, amenities and there's various public transportation systems nearby and easily accessible.

#### Gross Monthly Rental Lease Period Available From

R27,896 Ex Vat Negotiable Negotiable

| Floor Size m <sup>2</sup> | 278             | Security         | Yes |
|---------------------------|-----------------|------------------|-----|
| Parking Bays              | -               | Air Conditioning | -   |
| Title                     | Sectional Title | Generator        | -   |
| Zoning                    | Commercial      | Fibre            | -   |