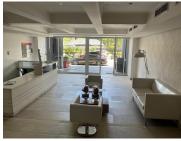

## 200 m<sup>2</sup>

Located at 23 Wellington Road is a modern, spacious 200sqm office area to let within a secure and ideally located building that is situated in the Parktown Commercial node.

Unit has a great existing fir out consisting of a mix of open plan work spaces along with partitioned offices. Well maintained carpeted flooring. Standard office lighting and air conditioning readily installed.

This is a 3-storey office block with modern interior finishes and has plenty of natural light that flows through. The security includes CCTV monitoring and secure parking.

The building offers easy access to to the M1 highway with Auckland and the Johannesburg CBD nearby.