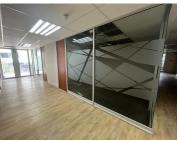

## 200 m<sup>2</sup>

Located at 23 Wellington Road is a modern, spacious 200sqm office area to let within a secure and ideally located building that is situated in the Parktown Commercial node.

Unit has a great existing fir out consisting of a mix of open plan work spaces along with partitioned offices. Well maintained carpeted flooring. Standard office lighting and air conditioning readily installed.

This is a 3-storey office block with modern interior finishes and has plenty of natural light that flows through. The security includes CCTV monitoring and secure parking.

The building offers easy access to to the M1 highway with Auckland and the Johannesburg CBD nearby.