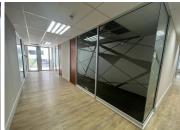

## 200 m<sup>2</sup>

Located at 23 Wellington Road is a modern, spacious 200sqm office area to let within a secure and ideally located building that is situated in the Parktown Commercial node.

Unit has a great existing fir out consisting of a mix of open plan work spaces along with partitioned offices. Well maintained carpeted flooring. Standard office lighting and air conditioning readily installed.

This is a 3-storey office block with modern interior finishes and has plenty of natural light that flows through. The security includes CCTV monitoring and secure parking.

The building offers easy access to to the M1 highway with Auckland and the Johannesburg CBD nearby.