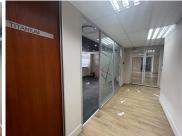

## 200 m<sup>2</sup>

Located at 23 Wellington Road is a modern, spacious 200sqm office area to let within a secure and ideally located building that is situated in the Parktown Commercial node.

Unit has a great existing fir out consisting of a mix of open plan work spaces along with partitioned offices. Well maintained carpeted flooring. Standard office lighting and air conditioning readily installed.

This is a 3-storey office block with modern interior finishes and has plenty of natural light that flows through. The security includes CCTV monitoring and secure parking.

The building offers easy access to to the M1 highway with Auckland and the Johannesburg CBD nearby.