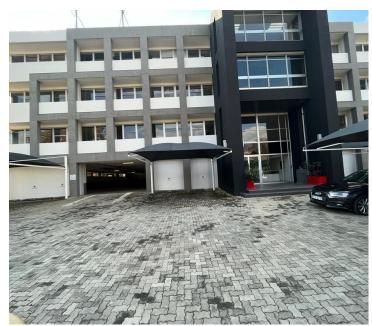

## 200 m<sup>2</sup>

Located at 23 Wellington Road is a modern, spacious 200sqm office area to let within a secure and ideally located building that is situated in the Parktown Commercial node.

Unit has a great existing fir out consisting of a mix of open plan work spaces along with partitioned offices. Well maintained carpeted flooring. Standard office lighting and air conditioning readily installed.

This is a 3-storey office block with modern interior finishes and has plenty of natural light that flows through. The security includes CCTV monitoring and secure parking.

The building offers easy access to to the M1 highway with Auckland and the Johannesburg CBD nearby.