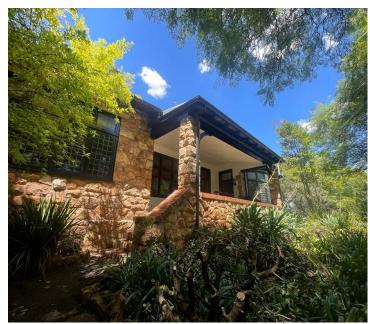

## 35,274 pm

A-Grade Office to Let in Parktown | Jan Smuts Avenue | Johannesburg

244 m<sup>2</sup>

16 Jan Smuts is a freestanding heritage registered property situated in the leafy suburb of Parktown with maximum exposure along Jan Smuts Avenue with office space available for immediate rental.

This is a 243.33sqm beautiful fully fitted office with a vintage look and feel. Unit consists of an open plan layout along with exquisite wooden flooring, pressed ceilings and French-styled wooded window frames right around the office. There are well manicured gardens with a calming pond and ample parking space available.