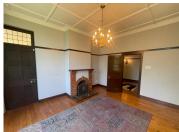

This is a 243.33sqm beautiful fully fitted office with a vintage look and feel. Unit consists of an open plan layout along with exquisite wooden flooring, pressed ceilings and French-styled wooded window frames right around the office. There are well manicured gardens with a calming pond and ample parking space available.