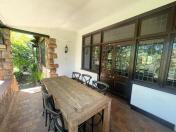

This is a 243.33sqm beautiful fully fitted office with a vintage look and feel. Unit consists of an open plan layout along with exquisite wooden flooring, pressed ceilings and French-styled wooded window frames right around the office. There are well manicured gardens with a calming pond and ample parking space available.