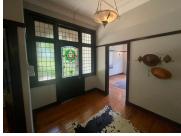

This is a 243.33sqm beautiful fully fitted office with a vintage look and feel. Unit consists of an open plan layout along with exquisite wooden flooring, pressed ceilings and French-styled wooded window frames right around the office. There are well manicured gardens with a calming pond and ample parking space available.