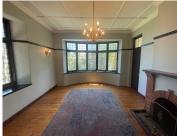

This is a 243.33sqm beautiful fully fitted office with a vintage look and feel. Unit consists of an open plan layout along with exquisite wooden flooring, pressed ceilings and French-styled wooded window frames right around the office. There are well manicured gardens with a calming pond and ample parking space available.