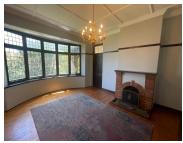

This is a 243.33sqm beautiful fully fitted office with a vintage look and feel. Unit consists of an open plan layout along with exquisite wooden flooring, pressed ceilings and French-styled wooded window frames right around the office. There are well manicured gardens with a calming pond and ample parking space available.