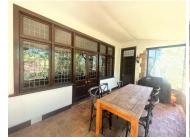

This is a 243.33sqm beautiful fully fitted office with a vintage look and feel. Unit consists of an open plan layout along with exquisite wooden flooring, pressed ceilings and French-styled wooded window frames right around the office. There are well manicured gardens with a calming pond and ample parking space available.