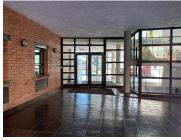

The 316sqm unit is available for immediate rental. Space with modern finishes, open plan office area with excellently maintained carpeted flooring and standard office lighting. Unit is well light by natural light as well as standard office lighting and air-conditioning.