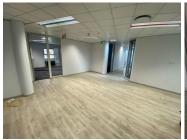

The 316sqm unit is available for immediate rental. Space with modern finishes, open plan office area with excellently maintained carpeted flooring and standard office lighting. Unit is well light by natural light as well as standard office lighting and air-conditioning.