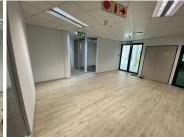

The 316sqm unit is available for immediate rental. Space with modern finishes, open plan office area with excellently maintained carpeted flooring and standard office lighting. Unit is well light by natural light as well as standard office lighting and air-conditioning.