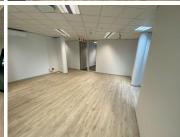

The 316sqm unit is available for immediate rental. Space with modern finishes, open plan office area with excellently maintained carpeted flooring and standard office lighting. Unit is well light by natural light as well as standard office lighting and air-conditioning.