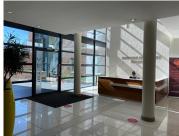

The 316sqm unit is available for immediate rental. Space with modern finishes, open plan office area with excellently maintained carpeted flooring and standard office lighting. Unit is well light by natural light as well as standard office lighting and air-conditioning.