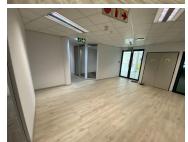

The 316sqm unit is available for immediate rental. Space with modern finishes, open plan office area with excellently maintained carpeted flooring and standard office lighting. Unit is well light by natural light as well as standard office lighting and air-conditioning.