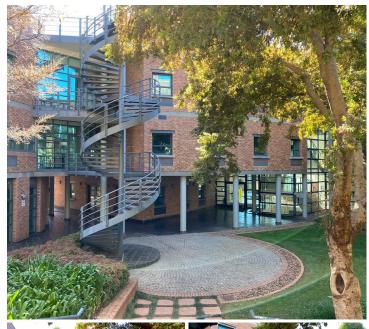

## 31,600 pm

Office space to let in Johannesburg | Parktown | Sunnyside Office Park

316 m<sup>2</sup>

Sunnyside Office Park is located in the leafy Parktown business node. The park is secure with a boomed controlled entrance with a different entrance for both tenants and visitors. It boasts beautiful gardens and water fountains which is calming and tranquil.

The 316sqm unit is available for immediate rental. Space with modern finishes, open plan office area with excellently maintained carpeted flooring and standard office lighting. Unit is well light by natural light as well as standard office lighting and air-conditioning.