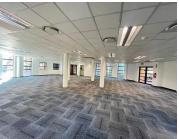

## 23,500 pm

Sunnyside office park | A grade office to let

235 m<sup>2</sup>

A grade commercial unit measuring 235qm situated on the second floor of building C. Available for occupation in this highly secure and stunning business park complex. The park provides lush, breakaway gardens with a coffee shop onsite and plenty parking bays for tenants and visitors.

Equipped with backup power as well. The unit is fully air-conditioned featuring modern finishes and great natural lighting. 24 hour secure, access controlled business complex. The park is located within close proximity to all Gautrain bus routes and other public transport.