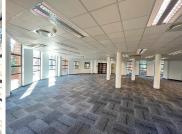

## 23,500 pm

Sunnyside office park | A grade office to let

235 m<sup>2</sup>

A grade commercial unit measuring 235qm situated on the second floor of building C. Available for occupation in this highly secure and stunning business park complex. The park provides lush, breakaway gardens with a coffee shop onsite and plenty parking bays for tenants and visitors.

Equipped with backup power as well. The unit is fully air-conditioned featuring modern finishes and great natural lighting. 24 hour secure, access controlled business complex. The park is located within close proximity to all Gautrain bus routes and other public transport.