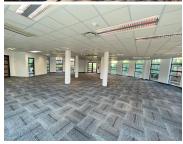

## 23,500 pm

Sunnyside office park | A grade office to let

235 m<sup>2</sup>

A grade commercial unit measuring 235qm situated on the second floor of building C. Available for occupation in this highly secure and stunning business park complex. The park provides lush, breakaway gardens with a coffee shop onsite and plenty parking bays for tenants and visitors.

Equipped with backup power as well. The unit is fully air-conditioned featuring modern finishes and great natural lighting. 24 hour secure, access controlled business complex. The park is located within close proximity to all Gautrain bus routes and other public transport.

Gross Monthly Rental R23,500 Ex Vat Lease Period Negotiable Available From R23,500 Ex Vat Negotiable

| Floor Size m <sup>2</sup> | 235             | Security         | Yes |
|---------------------------|-----------------|------------------|-----|
| Parking Bays              | -               | Air Conditioning | Yes |
| Title                     | Sectional Title | Generator        | -   |
| Zoning                    | Commercial      | Fibre            | -   |