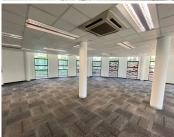

## 23,500 pm

Sunnyside office park | A grade office to let

235 m<sup>2</sup>

A grade commercial unit measuring 235qm situated on the second floor of building C. Available for occupation in this highly secure and stunning business park complex. The park provides lush, breakaway gardens with a coffee shop onsite and plenty parking bays for tenants and visitors.

Equipped with backup power as well. The unit is fully air-conditioned featuring modern finishes and great natural lighting. 24 hour secure, access controlled business complex. The park is located within close proximity to all Gautrain bus routes and other public transport.