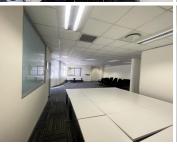

## 167 m<sup>2</sup>

This ground floor unit measuring 167sqm is available to Let for immediate occupation. The offices are spacious and fully carpeted with excellent natural light flowing throughout. There is a lovely kitchen in the unit. There is generator back-up and ample parking at the premises.

Situated in a quiet and peaceful office park in a prime location in Parktown, surrounded by beautiful manicured gardens and water features. The building has easy access to the M1 highway and is within close proximity to all major routes.