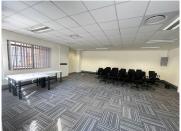

## 167 m<sup>2</sup>

This ground floor unit measuring 167sqm is available to Let for immediate occupation. The offices are spacious and fully carpeted with excellent natural light flowing throughout. There is a lovely kitchen in the unit. There is generator back-up and ample parking at the premises.

Situated in a quiet and peaceful office park in a prime location in Parktown, surrounded by beautiful manicured gardens and water features. The building has easy access to the M1 highway and is within close proximity to all major routes.