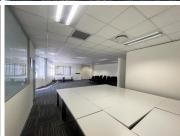

## 167 m<sup>2</sup>

This ground floor unit measuring 167sqm is available to Let for immediate occupation. The offices are spacious and fully carpeted with excellent natural light flowing throughout. There is a lovely kitchen in the unit. There is generator back-up and ample parking at the premises.

Situated in a quiet and peaceful office park in a prime location in Parktown, surrounded by beautiful manicured gardens and water features. The building has easy access to the M1 highway and is within close proximity to all major routes.