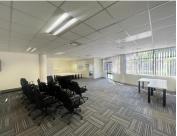

## 167 m<sup>2</sup>

This ground floor unit measuring 167sqm is available to Let for immediate occupation. The offices are spacious and fully carpeted with excellent natural light flowing throughout. There is a lovely kitchen in the unit. There is generator back-up and ample parking at the premises.

Situated in a quiet and peaceful office park in a prime location in Parktown, surrounded by beautiful manicured gardens and water features. The building has easy access to the M1 highway and is within close proximity to all major routes.