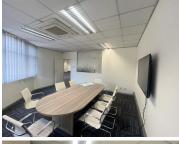

## 167 m<sup>2</sup>

This ground floor unit measuring 167sqm is available to Let for immediate occupation. The offices are spacious and fully carpeted with excellent natural light flowing throughout. There is a lovely kitchen in the unit. There is generator back-up and ample parking at the premises.

Situated in a quiet and peaceful office park in a prime location in Parktown, surrounded by beautiful manicured gardens and water features. The building has easy access to the M1 highway and is within close proximity to all major routes.