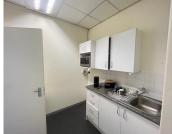

## 167 m<sup>2</sup>

This ground floor unit measuring 167sqm is available to Let for immediate occupation. The offices are spacious and fully carpeted with excellent natural light flowing throughout. There is a lovely kitchen in the unit. There is generator back-up and ample parking at the premises.