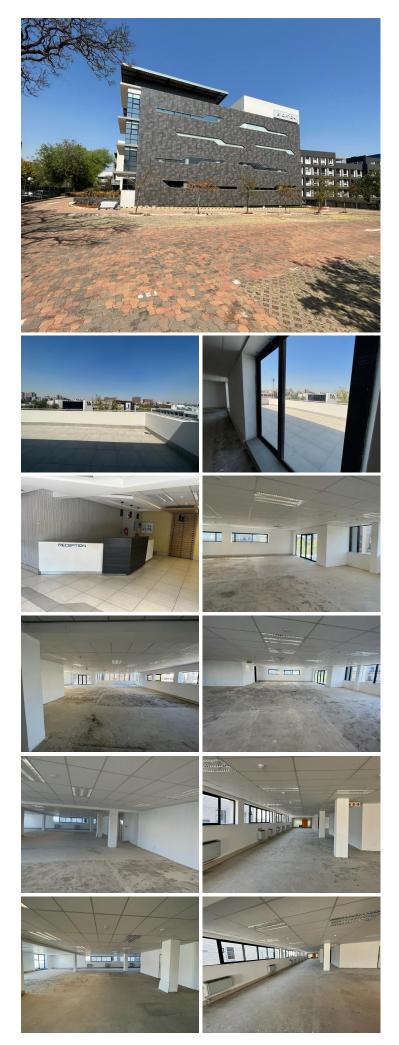

## 🐔 1279 m²

Prime AAA rated building located within the commercial hub of Parktown has a unit measuring 1279sqm available to let immediately. The unit can be fitted to tenant specifications. Basement parking is R600 per month and open parking is R300 per month.

This prime property is visible from the M1 Highway. This well positioned building offers excellent security and is close to Empire Road with easy access to all main arterial roads in the area and various modes of public transport

#### Gross Monthly Rental Lease Period Available From

R172,665 Ex Vat 12 months Immediately

| Floor Size m <sup>2</sup> | 1279       | Security         | Yes |
|---------------------------|------------|------------------|-----|
| Parking Bays              | -          | Air Conditioning | Yes |
| Title                     | -          | Generator        | -   |
| Zoning                    | Commercial | Fibre            | -   |