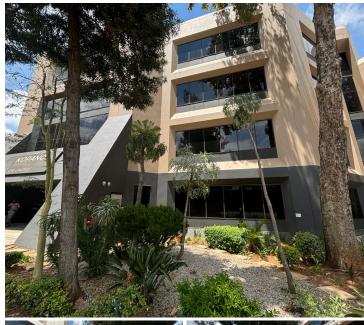

## 16,905 pm

Kopano On Empire | Prime Office Space to Let in Parktown

## 161 m<sup>2</sup>

A newly built office space measuring 161sqm nestled in the heart of Parktown's business district, is available to Let immediately. The unit has a fantastic open plan layout along with several multifunctional spaces. Standard office lighting and air conditioning as well as wonderful natural light and well-maintained carpeted flooring. The building has a generator as well as 24-hour security and ample parking.

Parktown is a leafy suburb that is easily accessible to the highway and other arterial routes.

Gross Monthly Rental Lease Period Available From R16,905 Ex Vat 12 months Immediately

| Floor Size m <sup>2</sup> | 161        | Security         | Yes |
|---------------------------|------------|------------------|-----|
| Parking Bays              | -          | Air Conditioning | Yes |
| Title                     | -          | Generator        | -   |
| Zoning                    | Commercial | Fibre            | -   |