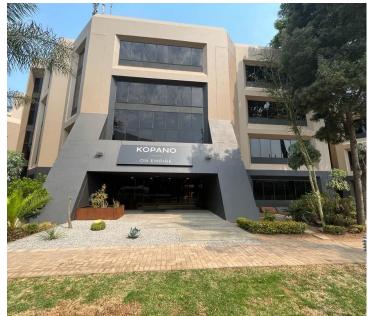

## 15,640 pm

Kopano On Empire | Stunning Office Space to Let in Parktown

136 m<sup>2</sup>

A newly built office space measuring 136sqm nestled in the heart of Parktown's business district, is available to Let immediately. The unit has a fantastic open-plan layout along with several multifunctional spaces. Standard office lighting and air conditioning, as well as wonderful natural light and well-maintained carpeted flooring. The building has a generator as well as 24-hour security and ample parking. Parktown is a leafy suburb that is easily accessible to the highway and other arterial routes.