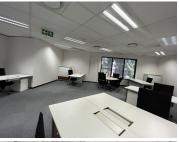

## 15,640 pm

Kopano On Empire | Stunning Office Space to Let in Parktown

136 m<sup>2</sup>

A newly built office space measuring 136sqm nestled in the heart of Parktown's business district, is available to Let immediately. The unit has a fantastic open-plan layout along with several multifunctional spaces. Standard office lighting and air conditioning, as well as wonderful natural light and well-maintained carpeted flooring. The building has a generator as well as 24-hour security and ample parking. Parktown is a leafy suburb that is easily accessible to the highway and other arterial routes.