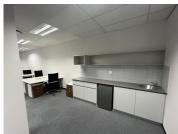

## 15,640 pm

Kopano On Empire | Stunning Office Space to Let in Parktown

136 m<sup>2</sup>

A newly built office space measuring 136sqm nestled in the heart of Parktown's business district, is available to Let immediately. The unit has a fantastic open-plan layout along with several multifunctional spaces. Standard office lighting and air conditioning, as well as wonderful natural light and well-maintained carpeted flooring. The building has a generator as well as 24-hour security and ample parking. Parktown is a leafy suburb that is easily accessible to the highway and other arterial routes.