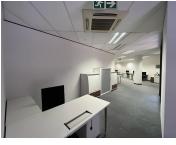

## 15,640 pm

Kopano On Empire | Stunning Office Space to Let in Parktown

136 m<sup>2</sup>

A newly built office space measuring 136sqm nestled in the heart of Parktown's business district, is available to Let immediately. The unit has a fantastic open-plan layout along with several multifunctional spaces. Standard office lighting and air conditioning, as well as wonderful natural light and well-maintained carpeted flooring. The building has a generator as well as 24-hour security and ample parking. Parktown is a leafy suburb that is easily accessible to the highway and other arterial routes.